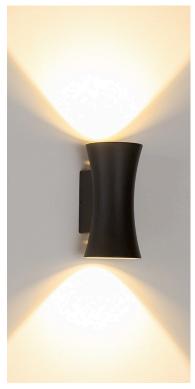

## KEY FEATURES

 $\cdot$  Material: Die-casting Aluminum Housing

· Finished Color: Matt Black, Matt White

· Dimension: 90\*102\*180 mm

· Input Voltage: AC220-240V, 50Hz

· LED Source: LED COB

· Power:2\*5watts