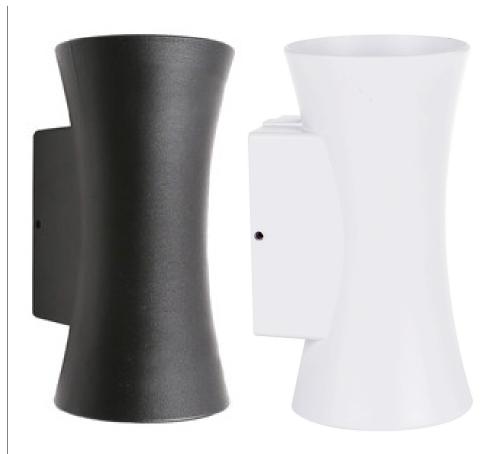

## KEY FEATURES

 $\cdot$  Material: Die-casting Aluminum Housing

· Finished Color: Matt Black, Matt White

· Dimension: 90\*102\*180 mm

· Input Voltage: AC220-240V, 50Hz

· LED Source: LED COB

· Power:2\*5watts

| Ordering Information |                |
|----------------------|----------------|
| Model No             | Description    |
| AL-SAV-BLK           | SAVANNAH BLACK |
| AL-SVH-WH            | SAVANNAH WHITE |