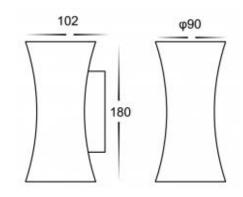

## KEY FEATURES

 $\cdot$  Material: Die-casting Aluminum Housing

· Finished Color: Matt Black, Matt White

· Dimension: 90\*102\*180 mm

· Input Voltage: AC220-240V, 50Hz

· LED Source: LED COB

· Power:2\*5watts