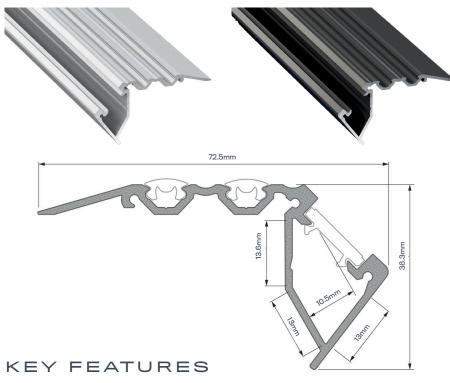

AL-STAIR is a stairs profile with built-in anti-slippery rope. Designed to be used for lighting of stairs in public spaces.

| Ordering Information |           |                      |
|----------------------|-----------|----------------------|
| Code                 | Colour    | Length               |
| AL-STAIR-BK          | BLACK     | 1000mm 2000mm 3000mm |
| AL-STAIR-AL          | ALUMINIUM | 1000mm 2000mm 3000mm |

| Specification         |                       |
|-----------------------|-----------------------|
| LED strip width:      | up to 4 x 12mm        |
| Colour variations:    | Silver                |
|                       | Black,                |
| Mounting:             | Screws                |
| Covers<br>(Diffusers) | Opal (as<br>standard) |