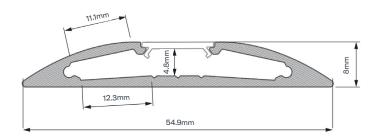

## KEY FEATURES

AL-ARCHI is a surface profile with the possibility to adjust the lighting angle using various end caps. To be used in the kitchen and household compartments.

| Ordering Information |           |                      |
|----------------------|-----------|----------------------|
| Code                 | Colour    | Length               |
| AL-ARCHI- WH         | WHITE     | 1000mm 2000mm 3000mm |
| AL-ARCHI-BK          | BLACK     | 1000mm 2000mm 3000mm |
| AL-ARCHI-AL          | ALUMINIUM | 1000mm 2000mm 3000mm |

| Specification          |                                              |  |
|------------------------|----------------------------------------------|--|
| LED strip width:       | up to 2 x 10mm                               |  |
| Colour variations:     | Aluminium                                    |  |
|                        | Black,                                       |  |
|                        | White (RAL9016)                              |  |
| Mounting:              | two-sided<br>adhesive tape,<br>mounting clip |  |
| COVERS<br>(diffusers): | Opal (as<br>standard)                        |  |