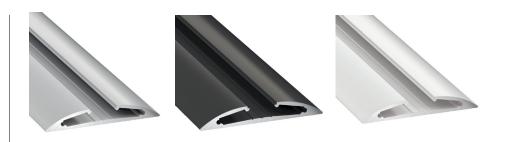

## KEY FEATURES

AL-ARCHI is a surface profile with the possibility to adjust the lighting angle using various end caps. To be used in the kitchen and household compartments.

| Ordering Information |           |                      |
|----------------------|-----------|----------------------|
| Code                 | Colour    | Length               |
| AL-ARCHI- WH         | WHITE     | 1000mm 2000mm 3000mm |
| AL-ARCHI-BK          | BLACK     | 1000mm 2000mm 3000mm |
| AL-ARCHI-AL          | ALUMINIUM | 1000mm 2000mm 3000mm |

| Specification          |                                              |  |
|------------------------|----------------------------------------------|--|
| LED strip width:       | up to 2 x 10mm                               |  |
| Colour variations:     | Aluminium                                    |  |
|                        | Black,                                       |  |
|                        | White (RAL9016)                              |  |
| Mounting:              | two-sided<br>adhesive tape,<br>mounting clip |  |
| COVERS<br>(diffusers): | Opal (as<br>standard)                        |  |