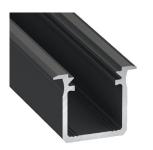

## 17.00mn

| AL-LIP-03 is a groove mounted    | profile - |
|----------------------------------|-----------|
| for lighting kitchens and stores | Ideal for |

KEY FEATURES

for lighting kitchens and stores. Ideal for lighting shelves, countertops and stairs.

| Ordering Information |           |                      |
|----------------------|-----------|----------------------|
| Code                 | Colour    | Length               |
| AL-LIP-03 -WH        | WHITE     | 1000mm 2000mm 3000mm |
| AL-LIP-03 -BK        | BLACK     | 1000mm 2000mm 3000mm |
| AL-LIP-03 -AL        | ALUMINIUM | 1000mm 2000mm 3000mm |