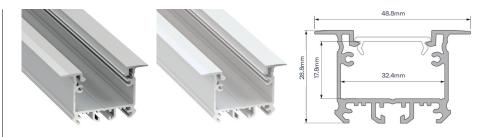

## KEY FEATURES

AL-LIP-07 aluminium profile for installation in a groove. Perfect for lighting kitchens and stores - lighting for shelves, countertops. It is an innovative product for installation in hard-to-reach places. One of the most minimalist and modern designs. The use of this profile does not require milling of deep grooves, because the profile is very shallow.