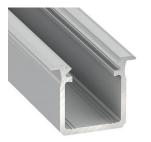

## KEY FEATURES

AL-LIP-07 aluminium profile for installation in a groove. Perfect for lighting kitchens and stores - lighting for shelves, countertops. It is an innovative product for installation in hard-to-reach places. One of the most minimalist and modern designs. The use of this profile does not require milling of deep grooves, because the profile is very shallow.

| Ordering Information |           |                      |
|----------------------|-----------|----------------------|
| Code                 | Colour    | Length               |
| AL-LIP-03 -WH        | WHITE     | 1000mm 2000mm 3000mm |
| AL-LIP-03 -BK        | BLACK     | 1000mm 2000mm 3000mm |
| AL-LIP-03 -AL        | ALUMINIUM | 1000mm 2000mm 3000mm |