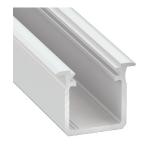

## KEY FEATURES

AL-LIP-11 is a recessed architectural profile.

Designed to be used in office spaces and public utility premises.

| Ordering Information |        |                      |
|----------------------|--------|----------------------|
| Code                 | Colour | Length               |
| AL-LIP-11 -WH        | WHITE  | 1000mm 2000mm 3000mm |
| AL-LIP-11 -AL        | SILVER | 1000mm 2000mm 3000mm |