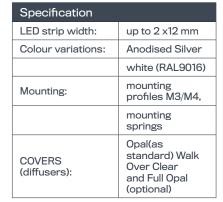

| Specification          |                                                                        |
|------------------------|------------------------------------------------------------------------|
| LED strip width:       | up to 12 mm                                                            |
| Colour variations:     | Aluminium                                                              |
|                        | black,                                                                 |
|                        | white (RAL9016)                                                        |
| Mounting:              | pressed on to<br>the milled hole<br>or by adhesive<br>mounting         |
| COVERS<br>(diffusers): | Opal(as<br>standard) Walk<br>Over Clear<br>and Full Opal<br>(optional) |