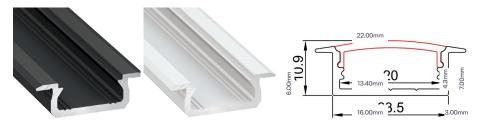

## 17.00mn

| AL-LIP-03 is a groove mounted    | profile - |
|----------------------------------|-----------|
| for lighting kitchens and stores | Ideal for |

KEY FEATURES

for lighting kitchens and stores. Ideal for lighting shelves, countertops and stairs.