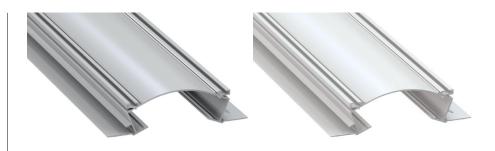

| Specification       |                       |
|---------------------|-----------------------|
| LED strip width:    | up to 12mm            |
| Colour variations:  | - Silver              |
|                     | - White<br>(RAL9016)  |
| Mounting:           | mounting<br>springs   |
| COVERS (diffusers): | Opal (as<br>standard) |

| Specification          |                       |
|------------------------|-----------------------|
| LED strip width:       | up to 2 x 12mm        |
| Colour variations:     | - Silver              |
|                        | - White<br>(RAL9016)  |
| Mounting:              | mounting profile      |
| COVERS<br>(diffusers): | Opal (as<br>standard) |