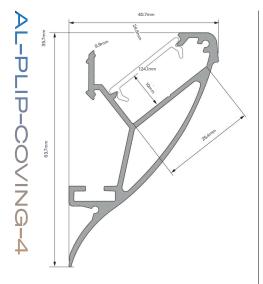

## KEY FEATURES

AL-PLIP-COVING-4 are surface profiles. Designed for the decorative and wall lighting or for the cove LED lighting.

| Ordering Information   |           |        |
|------------------------|-----------|--------|
| Code                   | Colour    | Length |
| AL-PLIP-COVING-4-WH-1M | WHITE     | 1000mm |
| AL-PLIP-COVING-4-WH-2M | WHITE     | 2000mm |
| AL-PLIP-COVING-4-WH-3M | WHITE     | 3000mm |
| AL-PLIP-COVING-4-AL-1M | ALUMINIUM | 1000mm |
| AL-PLIP-COVING-4-AL-2M | ALUMINIUM | 2000mm |
| AL-PLIP-COVING-4-AL-3M | ALUMINIUM | 3000mm |