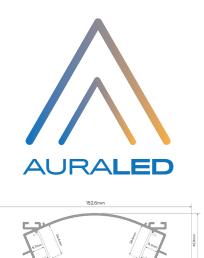

## KEY FEATURES

AL-PLIP-COVING-3 are recessed drywall system profiles.

Designed to be used in suspended ceilings in residential construction.

| Ordering Information   |           |        |  |  |
|------------------------|-----------|--------|--|--|
| Code                   | Colour    | Length |  |  |
| AL-PLIP-COVING-3-WH-1M | WHITE     | 1000mm |  |  |
| AL-PLIP-COVING-3-WH-2M | WHITE     | 2000mm |  |  |
| AL-PLIP-COVING-3-WH-3M | WHITE     | 3000mm |  |  |
| AL-PLIP-COVING-3-AL-1M | ALUMINIUM | 1000mm |  |  |
| AL-PLIP-COVING-3-AL-2M | ALUMINIUM | 2000mm |  |  |
| AL-PLIP-COVING-3-AL-3M | ALUMINIUM | 3000mm |  |  |