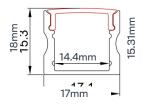

## KEY FEATURES

AL-SMAP-02 is a Surface Mounted (Can be recessed) Aluminium Profile-for decorative lighting for Commercial or Residential. Profile is essential to LED Strip installation as this provides a heatsink to ensure longevity, dilutes spotting and provides a smooth, professional, straight, long-lasting Installation.

| Ordering Information |           |                      |
|----------------------|-----------|----------------------|
| Code                 | Colour    | Length               |
| AL-SMAP-02-WH        | WHITE     | 1000mm 2000mm 3000mm |
| AL-SMAP-02-BK        | BLACK     | 1000mm 2000mm 3000mm |
| AL-SMAP-02-AL        | ALUMINIUM | 1000mm 2000mm 3000mm |