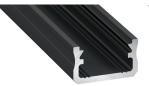

## KEY FEATURES

AL-SMAP-03 is a Surface Mounted (Can be recessed) Aluminium Profile-for decorative lighting for Commercial or Residential. Profile is essential to LED Strip installation as this provides a heatsink to ensure longevity, dilutes spotting and provides a smooth, professional, straight, long-lasting Installation.

| Ordering Information |        |                      |
|----------------------|--------|----------------------|
| Code                 | Colour | Length               |
| AL-SMAP-03-WH        | WHITE  | 1000mm 2000mm 3000mm |
| AL-SMAP-03 -AL       | SILVER | 1000mm 2000mm 3000mm |