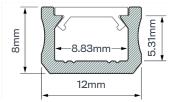

| Specification          |                                                                         |
|------------------------|-------------------------------------------------------------------------|
| LED strip width:       | up to 12 mm                                                             |
| Colour variations:     | Aluminium                                                               |
|                        | Black,                                                                  |
|                        | White (RAL9016)                                                         |
| Mounting:              | pressed on to<br>the milled hole<br>or by adhesive<br>mounting          |
| COVERS<br>(diffusers): | Opal (as<br>standard) Walk<br>Over Clear<br>and Full Opal<br>(optional) |

| Specification          |                                                                         |
|------------------------|-------------------------------------------------------------------------|
| LED strip width:       | up to 12 mm                                                             |
| Colour variations:     | Aluminium                                                               |
|                        | Black,                                                                  |
|                        | White (RAL9016)                                                         |
| Mounting:              | two-sided<br>adhesive tape,<br>mounting clip,<br>pendants               |
| COVERS<br>(diffusers): | Opal (as<br>standard) Walk<br>Over Clear<br>and Full Opal<br>(optional) |