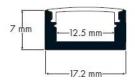

## KEY FEATURES

AL-SMAP-01 is a Surface Mounted (Can be recessed) Aluminium Profile-for decorative lighting for Commercial or Residential.

Profile is essential to LED Strip installation as this provides a heatsink to ensure longevity, dilutes spotting and provides a smooth, professional, straight, long-lasting Installation.

| Ordering Information |           |                      |
|----------------------|-----------|----------------------|
| Code                 | Colour    | Length               |
| AL-SMAP-01-WH        | WHITE     | 1000mm 2000mm 3000mm |
| AL-SMAP-01-BK        | BLACK     | 1000mm 2000mm 3000mm |
| AL-SMAP-01-AL        | ALUMINIUM | 1000mm 2000mm 3000mm |