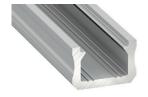

## KEY FEATURES

AL-SMAP-03 is a Surface Mounted (Can be recessed) Aluminium Profile-for decorative lighting for Commercial or Residential. Profile is essential to LED Strip installation as this provides a heatsink to ensure longevity, dilutes spotting and provides a smooth, professional, straight, long-lasting Installation.

| Ordering Information |        |                      |
|----------------------|--------|----------------------|
| Code                 | Colour | Length               |
| AL-SMAP-03-WH        | WHITE  | 1000mm 2000mm 3000mm |
| AL-SMAP-03 -AL       | SILVER | 1000mm 2000mm 3000mm |