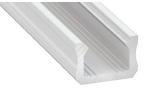

## KEY FEATURES

AL-SMAP-01 is a Surface Mounted (Can be recessed) Aluminium Profile-for decorative lighting for Commercial or Residential.

Profile is essential to LED Strip installation as this provides a heatsink to ensure longevity, dilutes spotting and provides a smooth, professional, straight, long-lasting Installation.

| Ordering Information |           |                      |
|----------------------|-----------|----------------------|
| Code                 | Colour    | Length               |
| AL-SMAP-01-WH        | WHITE     | 1000mm 2000mm 3000mm |
| AL-SMAP-01-BK        | BLACK     | 1000mm 2000mm 3000mm |
| AL-SMAP-01-AL        | ALUMINIUM | 1000mm 2000mm 3000mm |