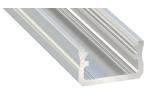

## KEY FEATURES

AL-SMAP-02 is a Surface Mounted (Can be recessed) Aluminium Profile-for decorative lighting for Commercial or Residential. Profile is essential to LED Strip installation as this provides a heatsink to ensure longevity, dilutes spotting and provides a smooth, professional, straight, long-lasting Installation.

| Ordering Information |           |                      |
|----------------------|-----------|----------------------|
| Code                 | Colour    | Length               |
| AL-SMAP-02-WH        | WHITE     | 1000mm 2000mm 3000mm |
| AL-SMAP-02-BK        | BLACK     | 1000mm 2000mm 3000mm |
| AL-SMAP-02-AL        | ALUMINIUM | 1000mm 2000mm 3000mm |

## KEY FEATURES

AL-SMAP-03 is a Surface Mounted (Can be recessed) Aluminium Profile-for decorative lighting for Commercial or Residential. Profile is essential to LED Strip installation as this provides a heatsink to ensure longevity, dilutes spotting and provides a smooth, professional, straight, long-lasting Installation.