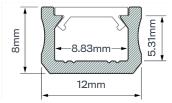

| Specification          |                                                                         |
|------------------------|-------------------------------------------------------------------------|
| LED strip width:       | up to 12 mm                                                             |
| Colour variations:     | Aluminium                                                               |
|                        | Black,                                                                  |
|                        | White (RAL9016)                                                         |
| Mounting:              | pressed on to<br>the milled hole<br>or by adhesive<br>mounting          |
| COVERS<br>(diffusers): | Opal (as<br>standard) Walk<br>Over Clear<br>and Full Opal<br>(optional) |

| Specification          |                                                                         |
|------------------------|-------------------------------------------------------------------------|
| LED strip width:       | up to 12 mm                                                             |
| Colour variations:     | Aluminium                                                               |
|                        | Black,                                                                  |
|                        | White (RAL9016)                                                         |
| Mounting:              | two-sided<br>adhesive tape,<br>mounting clip,<br>pendants               |
| COVERS<br>(diffusers): | Opal (as<br>standard) Walk<br>Over Clear<br>and Full Opal<br>(optional) |