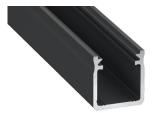

## KEY FEATURES

AL-SMAP-03 is a Surface Mounted (Can be recessed) Aluminium Profile-for decorative lighting for Commercial or Residential. Profile is essential to LED Strip installation as this provides a heatsink to ensure longevity, dilutes spotting and provides a smooth, professional, straight, long-lasting Installation.

| Specification          |                                                                         |
|------------------------|-------------------------------------------------------------------------|
| LED strip width:       | up to 12 mm                                                             |
| Colour variations:     | Aluminium                                                               |
|                        | Black,                                                                  |
|                        | White (RAL9016)                                                         |
| Mounting:              | two-sided<br>adhesive tape,<br>mounting clip,<br>pendants               |
| COVERS<br>(diffusers): | Opal (as<br>standard) Walk<br>Over Clear<br>and Full Opal<br>(optional) |

| Ordering Information |        |                      |
|----------------------|--------|----------------------|
| Code                 | Colour | Length               |
| AL-SMAP-03-WH        | WHITE  | 1000mm 2000mm 3000mm |
| AL-SMAP-03 -AL       | SILVER | 1000mm 2000mm 3000mm |