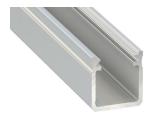

## KEY FEATURES

AL-SMAP-02 is a Surface Mounted (Can be recessed) Aluminium Profile-for decorative lighting for Commercial or Residential. Profile is essential to LED Strip installation as this provides a heatsink to ensure longevity, dilutes spotting and provides a smooth, professional, straight, long-lasting Installation.

| Specification          |                                                                         |
|------------------------|-------------------------------------------------------------------------|
| LED strip width:       | up to 12 mm                                                             |
| Colour variations:     | Aluminium                                                               |
|                        | Black,                                                                  |
|                        | White (RAL9016)                                                         |
| Mounting:              | pressed on to<br>the milled hole<br>or by adhesive<br>mounting          |
| COVERS<br>(diffusers): | Opal (as<br>standard) Walk<br>Over Clear<br>and Full Opal<br>(optional) |

| Ordering Information |           |                      |
|----------------------|-----------|----------------------|
| Code                 | Colour    | Length               |
| AL-SMAP-02-WH        | WHITE     | 1000mm 2000mm 3000mm |
| AL-SMAP-02-BK        | BLACK     | 1000mm 2000mm 3000mm |
| AL-SMAP-02-AL        | ALUMINIUM | 1000mm 2000mm 3000mm |