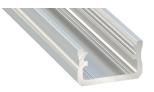

## KEY FEATURES

AL-SMAP-03 is a Surface Mounted (Can be recessed) Aluminium Profile-for decorative lighting for Commercial or Residential. Profile is essential to LED Strip installation as this provides a heatsink to ensure longevity, dilutes spotting and provides a smooth, professional, straight, long-lasting Installation.

| Ordering Information |        |                      |
|----------------------|--------|----------------------|
| Code                 | Colour | Length               |
| AL-SMAP-03-WH        | WHITE  | 1000mm 2000mm 3000mm |
| AL-SMAP-03 -AL       | SILVER | 1000mm 2000mm 3000mm |