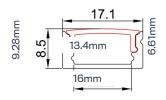

## KEY FEATURES

AL-SMAP-01 is a Surface Mounted (Can be recessed) Aluminium Profile-for decorative lighting for Commercial or Residential.

Profile is essential to LED Strip installation as this provides a heatsink to ensure longevity, dilutes spotting and provides a smooth, professional, straight, long-lasting Installation.

| Ordering Information |           |                      |
|----------------------|-----------|----------------------|
| Code                 | Colour    | Length               |
| AL-SMAP-01-WH        | WHITE     | 1000mm 2000mm 3000mm |
| AL-SMAP-01-BK        | BLACK     | 1000mm 2000mm 3000mm |
| AL-SMAP-01-AL        | ALUMINIUM | 1000mm 2000mm 3000mm |