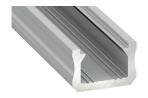

## KEY FEATURES

AL-SMAP-03 is a Surface Mounted (Can be recessed) Aluminium Profile-for decorative lighting for Commercial or Residential. Profile is essential to LED Strip installation as this provides a heatsink to ensure longevity, dilutes spotting and provides a smooth, professional, straight, long-lasting Installation.

| Ordering Information |        |                      |
|----------------------|--------|----------------------|
| Code                 | Colour | Length               |
| AL-SMAP-03-WH        | WHITE  | 1000mm 2000mm 3000mm |
| AL-SMAP-03 -AL       | SILVER | 1000mm 2000mm 3000mm |