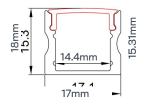

## KEY FEATURES

AL-SMAP-02 is a Surface Mounted (Can be recessed) Aluminium Profile-for decorative lighting for Commercial or Residential. Profile is essential to LED Strip installation as this provides a heatsink to ensure longevity, dilutes spotting and provides a smooth, professional, straight, long-lasting Installation.

| Ordering Information |           |                      |
|----------------------|-----------|----------------------|
| Code                 | Colour    | Length               |
| AL-SMAP-02-WH        | WHITE     | 1000mm 2000mm 3000mm |
| AL-SMAP-02-BK        | BLACK     | 1000mm 2000mm 3000mm |
| AL-SMAP-02-AL        | ALUMINIUM | 1000mm 2000mm 3000mm |