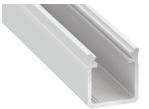

## KEY FEATURES

AL-SMAP-03 is a Surface Mounted (Can be recessed) Aluminium Profile-for decorative lighting for Commercial or Residential. Profile is essential to LED Strip installation as this provides a heatsink to ensure longevity, dilutes spotting and provides a smooth, professional, straight, long-lasting Installation.

| Specification          |                                                                         |
|------------------------|-------------------------------------------------------------------------|
| LED strip width:       | up to 12 mm                                                             |
| Colour variations:     | Aluminium                                                               |
|                        | Black,                                                                  |
|                        | White (RAL9016)                                                         |
| Mounting:              | two-sided<br>adhesive tape,<br>mounting clip,<br>pendants               |
| COVERS<br>(diffusers): | Opal (as<br>standard) Walk<br>Over Clear<br>and Full Opal<br>(optional) |

| Ordering Information |        |                      |
|----------------------|--------|----------------------|
| Code                 | Colour | Length               |
| AL-SMAP-03-WH        | WHITE  | 1000mm 2000mm 3000mm |
| AL-SMAP-03 -AL       | SILVER | 1000mm 2000mm 3000mm |