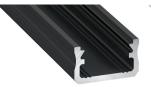

## KEY FEATURES

AL-SMAP-01 is a Surface Mounted (Can be recessed) Aluminium Profile-for decorative lighting for Commercial or Residential.

Profile is essential to LED Strip installation as this provides a heatsink to ensure longevity, dilutes spotting and provides a smooth, professional, straight, long-lasting Installation.

| Ordering Information |           |                      |
|----------------------|-----------|----------------------|
| Code                 | Colour    | Length               |
| AL-SMAP-01-WH        | WHITE     | 1000mm 2000mm 3000mm |
| AL-SMAP-01-BK        | BLACK     | 1000mm 2000mm 3000mm |
| AL-SMAP-01-AL        | ALUMINIUM | 1000mm 2000mm 3000mm |