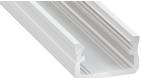

## KEY FEATURES

AL-SMAP-01 is a Surface Mounted (Can be recessed) Aluminium Profile-for decorative lighting for Commercial or Residential.

Profile is essential to LED Strip installation as this provides a heatsink to ensure longevity, dilutes spotting and provides a smooth, professional, straight, long-lasting Installation.

| Specification          |                                                                         |
|------------------------|-------------------------------------------------------------------------|
| LED strip width:       | up to 8 mm                                                              |
| Colour variations:     | Aluminium                                                               |
|                        | Black,                                                                  |
|                        | White (RAL9016)                                                         |
| Mounting:              | two-sided<br>adhesive tape,<br>mounting clip                            |
| COVERS<br>(diffusers): | Opal (as<br>standard) Walk<br>Over Clear<br>and Full Opal<br>(optional) |

| Ordering Information |           |                      |
|----------------------|-----------|----------------------|
| Code                 | Colour    | Length               |
| AL-SMAP-01-WH        | WHITE     | 1000mm 2000mm 3000mm |
| AL-SMAP-01-BK        | BLACK     | 1000mm 2000mm 3000mm |
| AL-SMAP-01-AL        | ALUMINIUM | 1000mm 2000mm 3000mm |