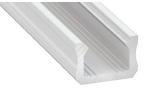

## KEY FEATURES

AL-SMAP-02 is a Surface Mounted (Can be recessed) Aluminium Profile-for decorative lighting for Commercial or Residential. Profile is essential to LED Strip installation as this provides a heatsink to ensure longevity, dilutes spotting and provides a smooth, professional, straight, long-lasting Installation.

| Ordering Information |           |                      |
|----------------------|-----------|----------------------|
| Code                 | Colour    | Length               |
| AL-SMAP-02-WH        | WHITE     | 1000mm 2000mm 3000mm |
| AL-SMAP-02-BK        | BLACK     | 1000mm 2000mm 3000mm |
| AL-SMAP-02-AL        | ALUMINIUM | 1000mm 2000mm 3000mm |