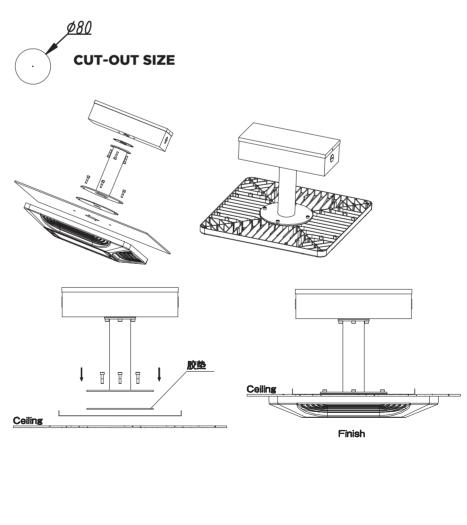

| 2.9                      | 4.3              | 4.3              | 4.3              |
| Gross Weight, kg                       | 4.4                      | 5.8              | 5.8              | 5.8              |
| Package, mm                            | 310×310×190mm            | 440×440×200mm    | 440×440×200mm    | 440×440×200mm    |
| Warranty, years                        | 5                        |                  |                  |                  |





CEILING MOUNTED TRYPE EXPLODED VIEW





LIGHT DISTRIBUTION 90 90

30

60

60

30

0

120°



100-150W

Θ

11H

|||||ΘΘ|||||

i j

CE Crohs

# SIZE FOR DIFFERENT INSTALLATION

287.

117.5

48.5

6

SIZE

280mm (0.91')

80W



447.0





INSTALLATION



CEILING MOUNTING



WALL MOUNTING

# CEILLING SURFACE MOUNTED







### RECESSED INSTALLATION





Finish

### CEILING MOUNTED INSTALLATION



### NOTE

Power must be cut off before the lamp is installed or the wires are connected.

It's natural that the surface temperature would be higher to some extent during usage.

Do not apply any external force on the lamp or intentionally drop it. LED canopy light should be stored in a cool, dry and clean place.

Lamps used to be inside a solid grounding, reliable access to the user site grounding-system.

For more information, please contact our sales supervisor.







| Packing Details |                |  |  |
|-----------------|----------------|--|--|
| QTY/CTN:        | 1pcs/ctn       |  |  |
| G.W.:           | 4kg/ctn        |  |  |
| N.W.:           | 3.1kg/ctn      |  |  |
| Size:           | 44*44*20