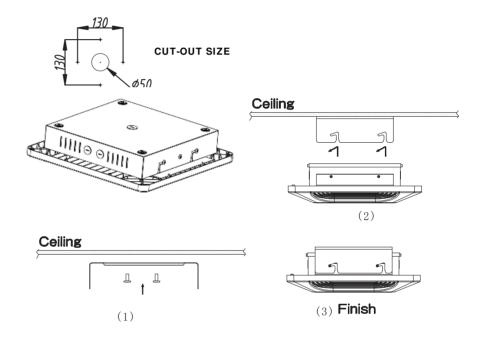

4.3              |
| Gross Weight, kg                       | 4.4                      | 5.8              | 5.8              | 5.8              |
| Package, mm                            | 310×310×190mm            | 440×440×200mm    | 440×440×200mm    | 440×440×200mm    |
| Warranty, years                        | 5                        |                  |                  |                  |





CEILING MOUNTED TRYPE EXPLODED VIEW





LIGHT DISTRIBUTION 90 90

30

60

60

30

0

120°



100-150W

Θ

11H

|||||ΘΘ|||||

i j

CE Crohs

# SIZE FOR DIFFERENT INSTALLATION

287.

117.5

48.5

6

SIZE

280mm (0.91')

80W



447.0





INSTALLATION



CEILING MOUNTING



WALL MOUNTING

# CEILLING SURFACE MOUNTED







### RECESSED INSTALLATION





Finish

### CEILING MOUNTED INSTALLATION



### NOTE

Power must be cut off before the lamp is installed or the wires are connected.

It's natural that the surface temperature would be higher to some extent during usage.

Do not apply any external force on the lamp or intentionally drop it. LED canopy light should be stored in a cool, dry and clean place.

Lamps used to be inside a solid grounding, reliable access to the user site grounding-system.

For more information, please contact our sales supervisor.







| Packing Details |                |  |  |
|-----------------|----------------|--|--|
| QTY/CTN:        | 1pcs/ctn       |  |  |
| G.W.:           | 4kg/ctn        |  |  |
| N.W.:           | 3.1kg/ctn      |  |  |
| Size:           | 44*44*20cm/ctn |  |  |