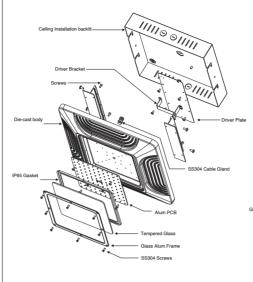

CEILING MOUNTED TRYPE EXPLODED VIEW

LIGHT DISTRIBUTION 90 90

30

60

60

30

0

120°

# CEILLING SURFACE MOUNTED

### CEILING MOUNTED INSTALLATION