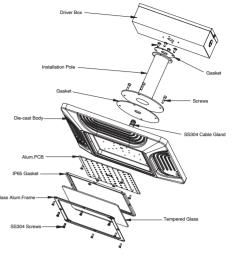

447.0

INSTALLATION

CEILING MOUNTING

WALL MOUNTING

### CEILING MOUNTED INSTALLATION