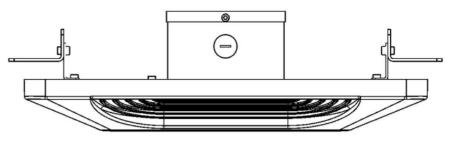

447.0

INSTALLATION

CEILING MOUNTING

WALL MOUNTING

### CEILING MOUNTED INSTALLATION