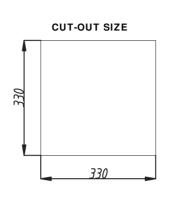

| 4.3              | 4.3              | 4.3              |
| Gross Weight, kg                       | 4.4                      | 5.8              | 5.8              | 5.8              |
| Package, mm                            | 310×310×190mm            | 440×440×200mm    | 440×440×200mm    | 440×440×200mm    |
| Warranty, years                        | 5                        |                  |                  |                  |





CEILING MOUNTED TRYPE EXPLODED VIEW





LIGHT DISTRIBUTION 90 90

30

60

60

30

0

120°



100-150W

Θ

11H

|||||ΘΘ|||||

i j

CE Crohs

# SIZE FOR DIFFERENT INSTALLATION

287.

117.5

48.5

6

SIZE

280mm (0.91')

80W



447.0





INSTALLATION



CEILING MOUNTING



WALL MOUNTING

# CEILLING SURFACE MOUNTED







### RECESSED INSTALLATION





Finish

### CEILING MOUNTED INSTALLATION



### NOTE

Power must be cut off before the lamp is installed or the wires are connected.

It's natural that the surface temperature would be higher to some extent during usage.

Do not apply any external force on the lamp or intentionally drop it. LED canopy light should be stored in a cool, dry and clean place.

Lamps used to be inside a solid grounding, reliable access to the user site grounding-system.

For more information, please contact our sales supervisor.







| Packing Details |                |  |  |
|-----------------|----------------|--|--|
| QTY/CTN:        | 1pcs/ctn       |  |  |
| G.W.:           | 4kg/ctn        |  |  |
| N.W.:           | 3.1kg/ctn      |  |  |
| Size:           | 44*44*20cm/ctn |  |  |