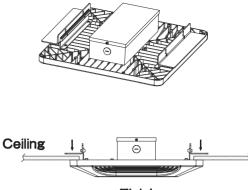

| 4.3              | 4.3              | 4.3              |
| Gross Weight, kg                       | 4.4                      | 5.8              | 5.8              | 5.8              |
| Package, mm                            | 310×310×190mm            | 440×440×200mm    | 440×440×200mm    | 440×440×200mm    |
| Warranty, years                        | 5                        |                  |                  |                  |





CEILING MOUNTED TRYPE EXPLODED VIEW





LIGHT DISTRIBUTION 90 90

30

60

60

30

0

120°



100-150W

Θ

11H

|||||ΘΘ|||||

i j

CE Crohs

# SIZE FOR DIFFERENT INSTALLATION

287.

117.5

48.5

6

SIZE

280mm (0.91')

80W



447.0





INSTALLATION



CEILING MOUNTING



WALL MOUNTING

# CEILLING SURFACE MOUNTED







### RECESSED INSTALLATION





Finish

### CEILING MOUNTED INSTALLATION



### NOTE

Power must be cut off before the lamp is installed or the wires are connected.

It's natural that the surface temperature would be higher to some extent during usage.

Do not apply any external force on the lamp or intentionally drop it. LED canopy light should be stored in a cool, dry and clean place.

Lamps used to be inside a solid grounding, reliable access to the user site grounding-system.

For more information, please contact our sales supervisor.







| Packing Details |                |  |  |
|-----------------|----------------|--|--|
| QTY/CTN:        | 1pcs/ctn       |  |  |
| G.W.:           | 4kg/ctn        |  |  |
| N.W.:           | 3.1kg/ctn      |  |  |
| Size:           | 44*44*20cm/ctn |  |  |