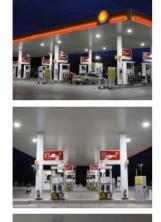

## APPLICATION

Used in petrol station applications







## LAMP FEATURES

- Specialized light distribution design for gas station.
- Stable and reliable. Scientific convection design ensures great heat dissipation.
- Ceiling mounting and wall mounting optional. Easy for installation.
- Waterproof and impact resistant.



1. Lumen and luminous efficacy measurement tolerance is  $\pm 5\%$ .

- 2. Ra measurement tolerance is ±2.
- 3. Input voltage range is optional by using different drivers.
- 4. Surge Protection level is optional by using different drivers.

| Major Parameter (Luminaries with Ra70) |                          |                  |                  |                  |
|----------------------------------------|--------------------------|------------------|------------------|------------------|
| Model