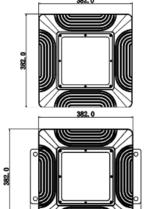

# SIZE FOR DIFFERENT INSTALLATION

287.

117.5

48.5

6

SIZE

280mm (0.91')

80W