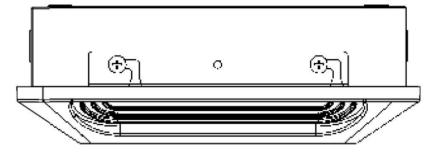

447.0

INSTALLATION

CEILING MOUNTING

WALL MOUNTING

# CEILLING SURFACE MOUNTED