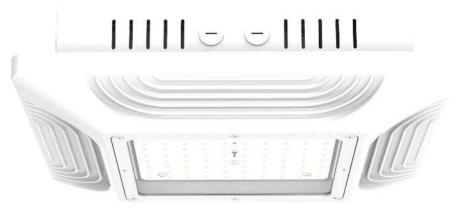

CEILING MOUNTED TRYPE EXPLODED VIEW

LIGHT DISTRIBUTION 90 90

30

60

60

30

0

120°