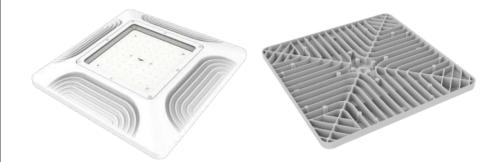

CEILING MOUNTED TRYPE EXPLODED VIEW

LIGHT DISTRIBUTION 90 90

30

60

60

30

0

120°