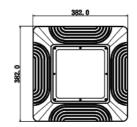

# SIZE FOR DIFFERENT INSTALLATION

287.

117.5

48.5

6

SIZE

280mm (0.91')

80W