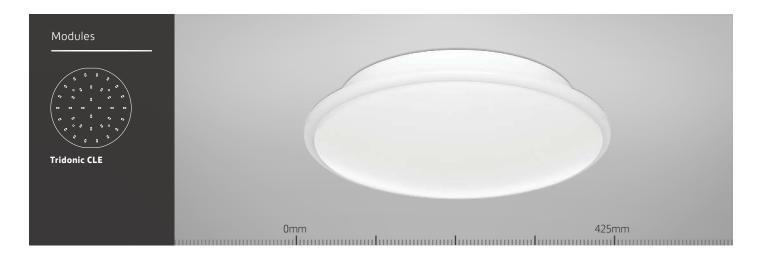

#### **Features**

- LED bulkhead
- Built around the Tridonic CLE LED module
- ▶ Opal polycarbonate diffuser to minimise glare and LED spotting
- Integrated microwave presence detector option
- Emergency and dimming options
- Life 50,000 hours (L70)

# Ordering Information

| Model Ref. | Module Options    |                 | Control Gear Options |      |
|------------|-------------------|-----------------|----------------------|------|
|            | Lumen Output (Im) | Colour Temp (K) | Fixed Output         | /ECO |
| 109.1501   | 1790              | 3000            | •                    | •    |
| 109.1502   | 1950              | 4000            | •                    | •    |
| 109.4001   | 2600              | 3000            | •                    | •    |
| 109.4002   | 2840              | 4000            | •                    | •    |