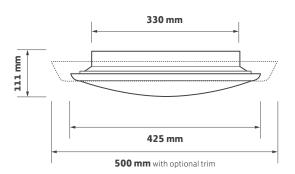

#### **Features**

- LED bulkhead
- Built around the Tridonic CLE LED module
- ▶ Opal polycarbonate diffuser to minimise glare and LED spotting
- Integrated microwave presence detector option
- Emergency and dimming options
- Life 50,000 hours (L70)

# **Technical Drawing**



# Ordering Information

| Model Ref. | Module Options    |                 | Control Gear Options |      |
|------------|-------------------|-----------------|----------------------|------|
|            | Lumen Output (Im) | Colour Temp (K) | Fixed Output         | /ECO |
| 109.1501   | 1790              | 3000            | •                    | •    |
| 109.1502   | 1950              | 4000            | •                    | •    |
| 109.4001   | 2600              | 3000            | •                    | •    |
| 109.4002   | 2840              | 4000            | •                    | •    |

# **Options**

Please select from the options below.

| /EM         | 3 hour emergency             |
|-------------|------------------------------|
| /\$0        | Sensor on/off