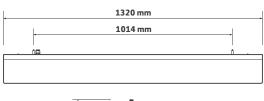

### **127 Series** Datasheet





#### **Key Features**

- Decorative hand finished LED pendant
- ▶ Integrated Tridonic LLE LED module to aid Part L compliance
- ▶ High transmission frosted PMMA diffuser for homogeneous illumination
- Available in three desirable colourways as standard
- Bespoke paint finishes available
- Adjustable 2 m suspension cables
- Interior finish in white satin
- ► Complements 126 Series

## Ordering Information

| Module ( | Dutput | Power | Colour | Model Ref. |
|----------|--------|-------|--------|------------|
| 1600     | lm     | 11 W  | 830    | 127.001    |
| 1600     | lm     | 11 W  | 840    | 127.002    |

#### **Technical Drawing**





#### Options

Please select from the options below.

| Black satin outer, white satin inner       | /B  |
|--------------------------------------------|-----|
| black Satir Footer, writte Satir II il lei | / 6 |
| Grey satin outer, white satin inner        | /G  |
| Red gloss outer, white satin inner         | /R  |

Contact sales for product variations











# **127 Series** Options and Accessories



#### **Options**



**/B** Black satin outer, white satin inner



**/G**Grey satin outer, white satin inner



/R Red gloss outer, white satin inner



**Product variations**Other colours and specifications available on request



**LED pendants available** Please see 126 Series datasheet