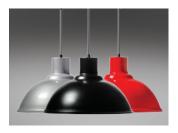

#### Options

Please select from the options below.

| Black satin outer, white satin inner       | /B  |
|--------------------------------------------|-----|
| black Satir Footer, writte Satir II il lei | / 6 |
| Grey satin outer, white satin inner        | /G  |
| Red gloss outer, white satin inner         | /R  |

#### **Options**

**/B** Black satin outer, white satin inner

**/G**Grey satin outer, white satin inner

/R Red gloss outer, white satin inner

**Product variations**Other colours and specifications available on request