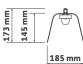

### **127 Series** Datasheet





#### **Key Features**

- Decorative hand finished LED pendant
- ▶ Integrated Tridonic LLE LED module to aid Part L compliance
- ▶ High transmission frosted PMMA diffuser for homogeneous illumination
- Available in three desirable colourways as standard
- Bespoke paint finishes available
- Adjustable 2 m suspension cables
- Interior finish in white satin
- ► Complements 126 Series

## Ordering Information

| Module ( | Dutput | Power | Colour | Model Ref. |
|----------|--------|-------|--------|------------|
| 1600     | lm     | 11 W  | 830    | 127.001    |
| 1600     | lm     | 11 W  | 840    | 127.002    |

#### **Technical Drawing**





#### Options

Please select from the options below.

| Black satin outer, white satin inner       | /B  |
|--------------------------------------------|-----|
| black Satir Footer, writte Satir II il lei | / 6 |
| Grey satin outer, white satin inner        | /G  |
| Red gloss outer, white satin inner         | /R  |

Contact sales for product variations











# **127 Series** Options and Accessories



#### **Options**



**/B** Black satin outer, white satin inner



**/G**Grey satin outer, white satin inner



/R Red gloss outer, white satin inner



**Product variations**Other colours and specifications available on request



**LED pendants available** Please see 126 Series datasheet