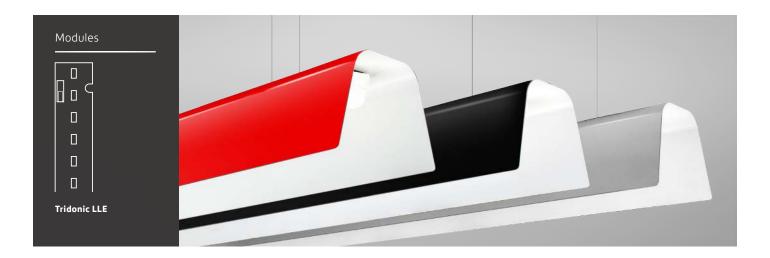

#### **Key Features**

- Decorative hand finished LED pendant
- ▶ Integrated Tridonic LLE LED module to aid Part L compliance
- ▶ High transmission frosted PMMA diffuser for homogeneous illumination
- Available in three desirable colourways as standard
- Bespoke paint finishes available
- Adjustable 2 m suspension cables
- Interior finish in white satin
- ► Complements 126 Series

#### Options

Please select from the options below.

| Black satin outer, white satin inner       | /B  |
|--------------------------------------------|-----|
| black Satir Footer, writte Satir II il lei | / 6 |
| Grey satin outer, white satin inner        | /G  |
| Red gloss outer, white satin inner         | /R  |

#### **Options**

**/B** Black satin outer, white satin inner

**/G**Grey satin outer, white satin inner

/R Red gloss outer, white satin inner

**Product variations**Other colours and specifications available on request