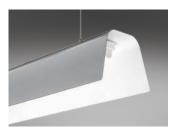

#### **Key Features**

- Decorative hand finished LED pendant
- ▶ Integrated Tridonic LLE LED module to aid Part L compliance
- ▶ High transmission frosted PMMA diffuser for homogeneous illumination
- Available in three desirable colourways as standard
- Bespoke paint finishes available
- Adjustable 2 m suspension cables
- Interior finish in white satin
- ► Complements 126 Series