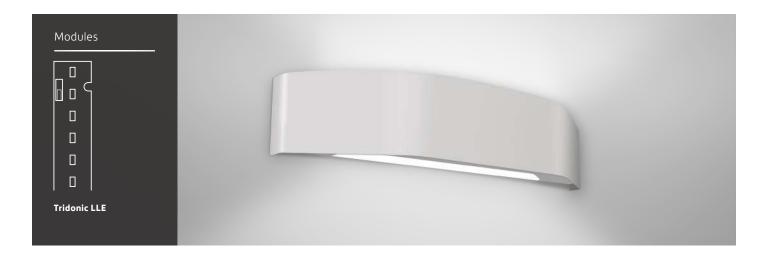

#### **Key Features**

- Decorative LED wall light
- Bidirectional light output
- Opal acrylic diffusers for homogenous illumination
- Vertical or horizontal mounting
- Integral LED driver
- ▶ White as standard, black option available
- Short circuit, overload and temperature protection
- ▶ 5 year warranty, first year on-site