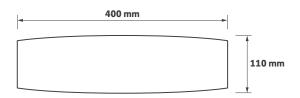

### **153 Series** Datasheet





#### **Key Features**

- Decorative LED wall light
- Bidirectional light output
- Opal acrylic diffusers for homogenous illumination
- Vertical or horizontal mounting
- Integral LED driver
- ▶ White as standard, black option available
- Short circuit, overload and temperature protection
- ▶ 5 year warranty, first year on-site

#### **Technical Drawing**















### Ordering Information

| Output<br>(Llm) | Power<br>(tcW) | Colour | Model Ref. |
|-----------------|----------------|--------|------------|
| 775             | 9              | 830    | 153.001    |
| 775             | 9              | 840    | 153.002    |
| 1475            | 16             | 830    | 153.003    |
| 1475            | 16             | 840    | 153.004    |
| 2075            | 24             | 830    | 153.005    |
| 2075            | 24             | 840    | 153.006    |

#### **Options**

Please select from the options below.

Body option /BK

# **153 Series** Options



#### **Finishes**



**/BK** Black body

#### **Also Available**



## **Product Variations**Other colours and specifications available on request