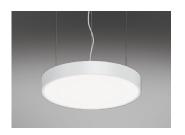

#### **Key Features**

- Contemporary LED ring pendant
- ▶ High quality extruded aluminium body finished in white
- Available in ø600 mm and ø1200 mm
- Opal diffuser for consistent illumination
- Complete with 1.4 m suspension wires
- Dimming options available with ø600 mm version
- Compliments the 158 Series contemporary LED moon pendants