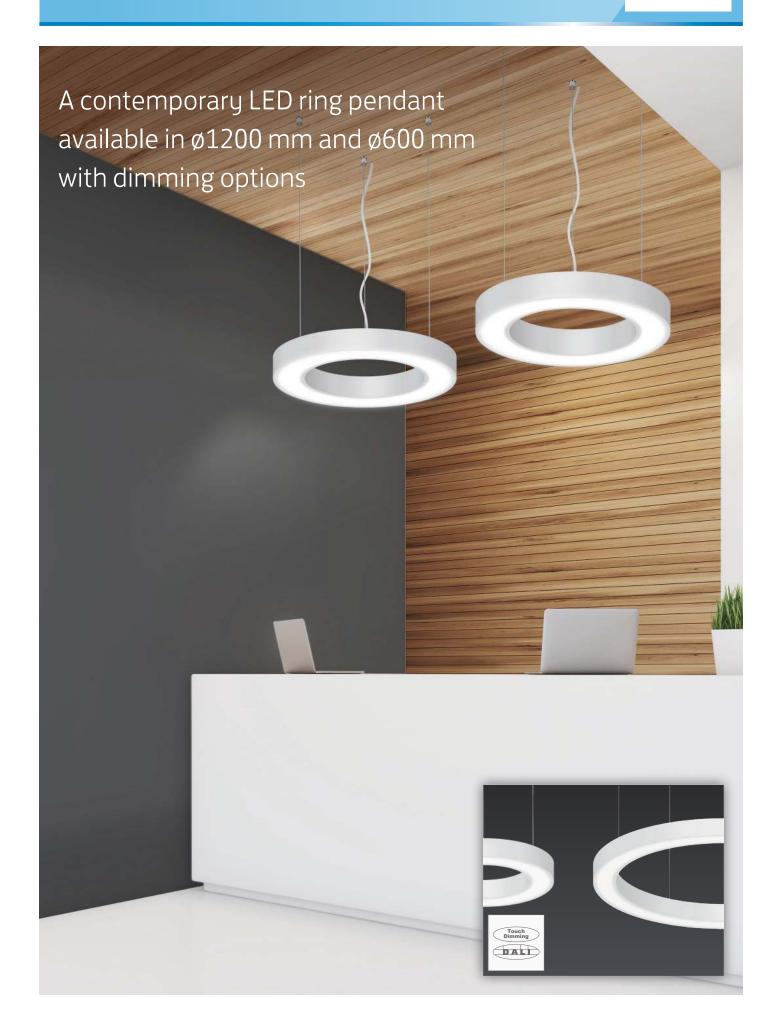

#### **Key Features**

- Contemporary LED ring pendant
- ▶ High quality extruded aluminium body finished in white
- Available in ø600 mm and ø1200 mm
- Opal diffuser for consistent illumination
- Complete with 1.4 m suspension wires
- Dimming options available with ø600 mm version
- Compliments the 158 Series contemporary LED moon pendants