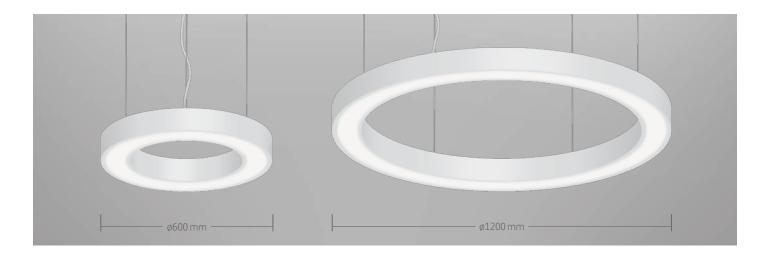

#### **Key Features**

- Contemporary LED ring pendant
- ▶ High quality extruded aluminium body finished in white
- Available in ø600 mm and ø1200 mm
- Opal diffuser for consistent illumination
- Complete with 1.4 m suspension wires
- Dimming options available with ø600 mm version
- Compliments the 158 Series contemporary LED moon pendants

## Ordering Information

|   | Output<br>(Llm) | Power<br>(tcW) | Colour | Size<br>(mm) | Model Ref. |
|---|-----------------|----------------|--------|--------------|------------|
| Ī | 2625            | 53             | 840    | ø600         | 156.001    |
|   | 5025            | 106            | 840    | ø1200        | 156.002    |