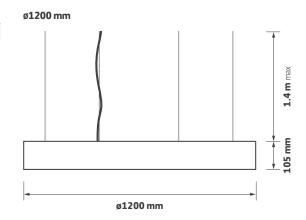

#### **Technical Drawing**

 $Declaration \, of \, Conformity \, available \,$ 

#### **Key Features**

- Contemporary LED ring pendant
- ▶ High quality extruded aluminium body finished in white
- Available in ø600 mm and ø1200 mm
- Opal diffuser for consistent illumination
- Complete with 1.4 m suspension wires
- Dimming options available with ø600 mm version
- Compliments the 158 Series contemporary LED moon pendants