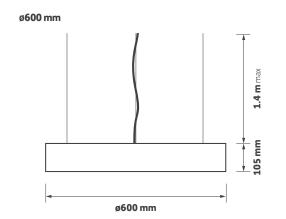

#### **Technical Drawing**

 $Declaration \, of \, Conformity \, available \,$ 

#### **Key Features**

- Contemporary LED ring pendant
- ▶ High quality extruded aluminium body finished in white
- Available in ø600 mm and ø1200 mm
- Opal diffuser for consistent illumination
- Complete with 1.4 m suspension wires
- Dimming options available with ø600 mm version
- Compliments the 158 Series contemporary LED moon pendants