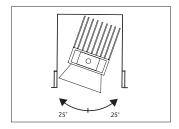

|  |
| /T+DALI | Digital addressable lighting interface /T+DAL |  |
| /BT     | Bluetooth wireless control (inc dim)          |  |
| /EM     | Emergency conversion /EN                      |  |
| /EMD    | DALI Emergency conversion /EMD                |  |
| /SPC    | Single Point Connection to an ILEM /SPG       |  |

# 165 Series Options and Accessories



#### **Options**



**/WH**Injection moulded low glare white baffle



/NB Micro prismatic 20° narrow beam lens



/PI Plaster-in, trim-less bezel



/9
High colour rendering Ra90 LEDs



/T+DALI
Digital addressable lighting interface



**/BT**Mesh network / wireless control (inc dim)



**/EM**Emergency conversion



**/EMD**DALI Emergency conversion



/SPC Single Point Connection to an ILEM (including plug and socket)



**Adjustable version** 166 Series

## **Product Variations (PV)**



**Product variations**Coloured bezel



**Product variations**Coloured baffles



**Product variations**Lower Outputs



**Product variations**Plug and Sockets