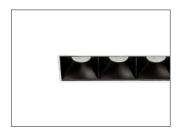

#### **Key Features**

- High end mini linear downlight
- ▶ IP44 luminaire with a wide variety of options
- Samsung LH351 K3 high power, high efficiency LEDs
- Extruded aluminium super-fin heatsink
- Injection moulded low glare matt-black baffle
- Available with over 100 llm/tcW
- ► High clarity micro prismatic 35° medium beam lens
- Ultra slim clean-line bezel
- Long life >60,000 Hours L80/F50
- Short circuit, overload and temperature protection
- LSF 500mm mains lead

#### **Technical Drawing**

Declaration of Conformity available