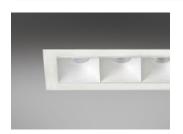

#### **Key Features**

- High end mini linear downlight
- ▶ IP44 luminaire with a wide variety of options
- Samsung LH351 K3 high power, high efficiency LEDs
- Extruded aluminium super-fin heatsink
- Injection moulded low glare matt-black baffle
- Available with over 100 llm/tcW
- ► High clarity micro prismatic 35° medium beam lens
- Ultra slim clean-line bezel
- Long life >60,000 Hours L80/F50
- Short circuit, overload and temperature protection
- LSF 500mm mains lead

#### **Technical Drawing**

Declaration of Conformity available