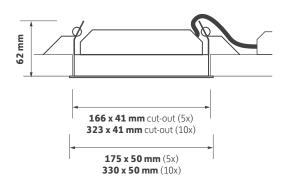

#### **Technical Drawing**

Declaration of Conformity available

## Ordering Information

| Lens | Output<br>(Llm) | Power<br>(tcW) | Colour | Model Ref. |
|------|-----------------|----------------|--------|------------|
| 5x   | 1075            | 13             | 830    | 165.001    |
| 5x   | 1075            | 13             | 840    | 165.002    |
| 10x  | 2150            | 23             | 830    | 165.003    |
| 10x  | 2150            | 23             | 840    | 165.004    |