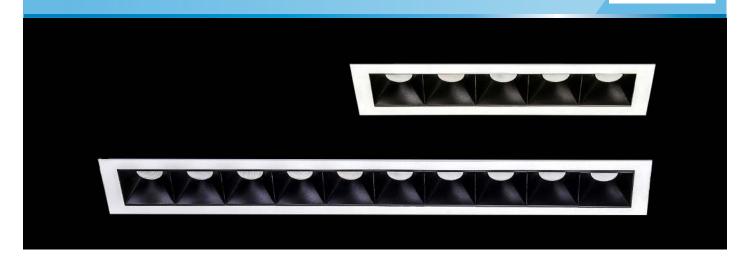

#### **Key Features**

- High end mini linear downlight
- ▶ IP44 luminaire with a wide variety of options
- Samsung LH351 K3 high power, high efficiency LEDs
- Extruded aluminium super-fin heatsink
- Injection moulded low glare matt-black baffle
- Available with over 100 llm/tcW
- ► High clarity micro prismatic 35° medium beam lens
- Ultra slim clean-line bezel
- Long life >60,000 Hours L80/F50
- Short circuit, overload and temperature protection
- LSF 500mm mains lead

## Ordering Information

| Lens | Output<br>(Llm) | Power<br>(tcW) | Colour | Model Ref. |
|------|-----------------|----------------|--------|------------|
| 5x   | 1075            | 13             | 830    | 165.001    |
| 5x   | 1075            | 13             | 840    | 165.002    |
| 10x  | 2150            | 23             | 830    | 165.003    |
| 10x  | 2150            | 23             | 840    | 165.004    |