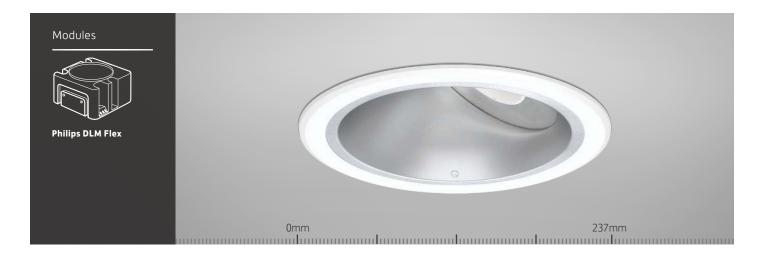

#### **Features**

- Fixed die-cast bezel finished in white
- Satin etched reflector
- Optimised thermal management system
- ▶ Up to 2613 lumen output
- ► Choice of colour temperatures
- Life 60,000 hours (L70)
- Dimming and emergency conversion options