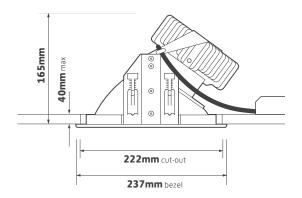

# 93. Datasheet





#### **Features**

- Fixed die-cast bezel finished in white
- Satin etched reflector
- Optimised thermal management system
- ▶ Up to 2613 lumen output
- ► Choice of colour temperatures
- Life 60,000 hours (L70)
- Dimming and emergency conversion options

### **Technical Drawing**



## Ordering Information

| Model Ref. | Colour Temperature |     | Control Gear Options |         |
|------------|--------------------|-----|----------------------|---------|
|            | 830                | 840 | Fixed Output         | /T+DALI |
| 93.1100    | •                  | •   | •                    | •       |
| 93.2000    | •                  | •   | •                    | •       |
| 93.3000    | •                  | •   | •                    | •       |

### **Options**

Please select from the options below.

| /SPC        | Single Point connection to ILEM       |
|-------------|---------------------------------------|
| Emergency   | Please see ILEM datasheet             |
| /EM         | 3 hour EM conversion                  |
| /EMS        | 3 hour self-test EM conver