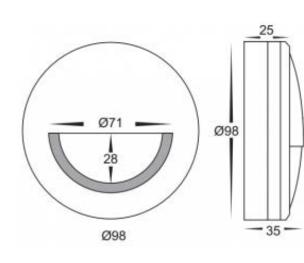

## KEY FEATURES

Material: Die-casting Aluminum Housing Finished Color: Titanium Coloured Aluminium Dimension: 25\*98\*30 mm Input Voltage: AC220-240V, 50Hz/DC12V LED Source: LED 2835 Power: 5watts Luminous Flux: 350Im PF>0.5, CRI>80 Isolated IC driver included IP rating: IP54