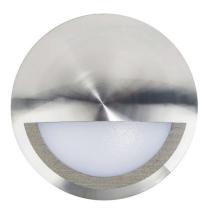

## KEY FEATURES

Material: Die-casting Aluminum Housing Finished Color: Titanium Coloured Aluminium Dimension: 25\*98\*30 mm Input Voltage: AC220-240V, 50Hz/DC12V LED Source: LED 2835 Power: 5watts Luminous Flux: 350Im PF>0.5, CRI>80 Isolated IC driver included IP rating: IP54

| Ordering Information |              |
|----------------------|--------------|
| Model No             | Description  |
| AL-WL5W-3K           | EYELID 3000K |
| AL-WL5W-4K           | EYELID 4000K |
| AL-WL5W-BLUE         | EYELID BLUE  |