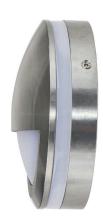

## KEY FEATURES

Material: Die-casting Aluminum Housing Finished Color: Titanium Coloured Aluminium Dimension: 25\*98\*30 mm Input Voltage: AC220-240V, 50Hz/DC12V LED Source: LED 2835 Power: 5watts Luminous Flux: 350Im PF>0.5, CRI>80 Isolated IC driver included IP rating: IP54