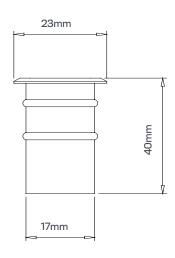

| Specification             |                                                |  |
|---------------------------|------------------------------------------------|--|
| LED Light<br>source       | High Power LED                                 |  |
| Light Color               | WW, WWII                                       |  |
| Material                  | SUS316                                         |  |
| Optics                    | S20°/F60°                                      |  |
| Power                     | 1.3W                                           |  |
| Power supply              | 24V                                            |  |
| Dimension                 | D23X40                                         |  |
| Weight                    | 60g                                            |  |
| IP Rating                 | IP68                                           |  |
| Approvals                 | CE, RoHS, IP                                   |  |
| Ambient<br>temperature    | -20°C ~ +45°C                                  |  |
| Average life              | 50,000 Hrs                                     |  |
| Accessories<br>(optional) | Yes                                            |  |
| Applications              | Indoor /Outdoor<br>/Landscape /<br>Submersible |  |