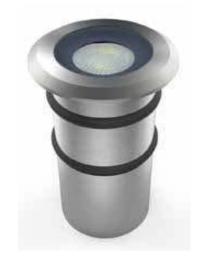

## KEY FEATURES

Miniature recessed fixture complete with integral CREE LED Package and 20/60 degree beam options. Tempered glass with Ultra low-glare, IP68 ground light made of marine-grade 316 Stainless Steel. Product footprint of 23mm diameter ensures versatile application. Inline driver options include switched, 1-10V, DALi and AURASMART dimmable solutions.