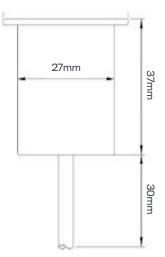

| Specification             |                                                |  |
|---------------------------|------------------------------------------------|--|
| LED Light<br>source       | High Power LED                                 |  |
| Light Color               | RGB, CW, WW,<br>NW                             |  |
| Material                  | SUS316/Brass                                   |  |
| Optics                    | 120°                                           |  |
| Power                     | 1w                                             |  |
| Power supply              | 24V                                            |  |
| Dimension                 | 36 x 37                                        |  |
| Weight                    | 260g                                           |  |
| IP Rating                 | IP68                                           |  |
| Approvals                 | CE,RoHS,IP                                     |  |
| Ambient<br>temperature    | -20°C ~ +45°C                                  |  |
| Average life              | 50,000 Hrs                                     |  |
| Accessories<br>(optional) | Yes                                            |  |
| Applications              | Indoor /Outdoor<br>/Landscape /<br>Submersible |  |

## KEY FEATURES

Miniature recessed fixture complete with integral CREE LED package. Tempered glass, frosted optic serves to minimize glare coupled with a diffuse beam distribution. Marine Grade 316 Stainless Steel option with construction rated to IP68. Product footprint of 36mm diameter ensures a versatile application.