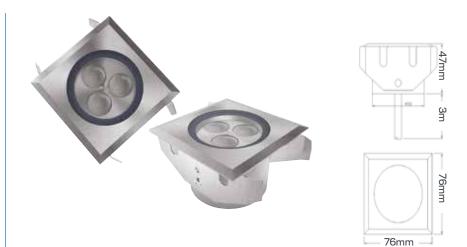

| Specification             |                                                |  |
|---------------------------|------------------------------------------------|--|
| LED Light<br>source       | High Power LED                                 |  |
| Light Color               | RGB, CW, WW,<br>NW                             |  |
| Material                  | SUS316                                         |  |
| Optics                    | S20°/F60°                                      |  |
| Power                     | 3W                                             |  |
| Power supply              | 24V                                            |  |
| Dimension                 | 76 x 76 x 47                                   |  |
| Weight                    | N/A                                            |  |
| IP Rating                 | IP68                                           |  |
| Approvals                 | CE, RoHS, IP                                   |  |
| Ambient temperature       | -20°C ~ +45°C                                  |  |
| Average life              | 50,000 Hrs                                     |  |
| Accessories<br>(optional) | Yes                                            |  |
| Applications              | Indoor /Outdoor<br>/Landscape /<br>Submersible |  |

## KEY FEATURES

Square recessed fixture complete with integral CREE LED package and 20/60 degree beam options. Tempered glass, marine-grade 316 Stainless Steel option with construction rated to IP68. Product footprint of 76mm diameter ensures a versatile application. Inline driver options include switched, 1-10V, DALi dimmable and AuraSmart compatible solutions.