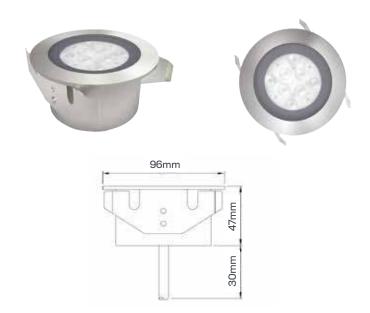

| Specification             |                                                |  |
|---------------------------|------------------------------------------------|--|
| LED Light source          | High Power LED                                 |  |
| Light Color               | RGB, CW, WW,<br>NW                             |  |
| Material                  | SUS316                                         |  |
| Optics                    | S10° / F40°                                    |  |
| Power                     | 8w                                             |  |
| Power supply              | 24v                                            |  |
| Dimension                 | 96 x 47                                        |  |
| Weight                    | 940g                                           |  |
| IP Rating                 | IP68                                           |  |
| Approvals                 | CE,RoHS,IP                                     |  |
| Ambient<br>temperature    | -20°C ~ +45°C                                  |  |
| Average life              | 50,000 Hrs                                     |  |
| Accessories<br>(optional) | Yes                                            |  |
| Applications              | Indoor /Outdoor<br>/Landscape /<br>Submersible |  |

## KEY FEATURES

Midsize surface fixture complete with integral CREE XPE LED (8pcs LED) package and 10/40 degree beam options. Tempered glass,marine-grade 316 Stainless Steel construction rated to IP68. Hidden & embedded design installation. No mechanical joints to light source ensure robust protection against water ingress. The product runs cool meeting all touch temperature requirements. Inline 350mA driver options include switched, mains, 1-10V, DALi dimmable and AuraSmart compatible solutions.