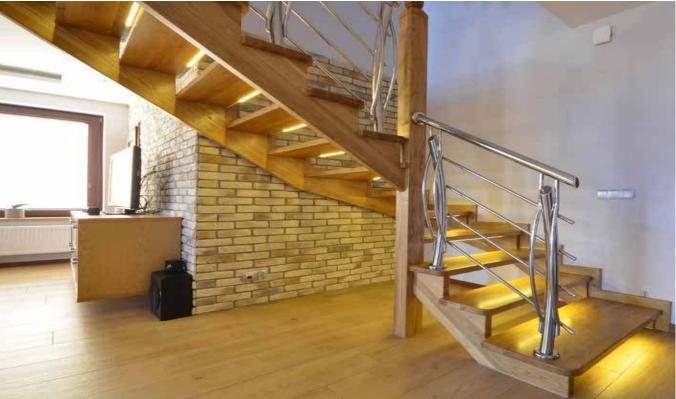

- · Adaptable and customisable options to match different types of stairs and surroundings.
- · Variety of options for step number and length
- The lighting effect makes the stairs an architectural feature of the space
- Programmable control unit to adjust the lighting conditions to your preferences and the needs of your environment
- · Lights turn on and off automatically when required

If you are looking to create a focal point for the home or office step up to our motion sensor-activated, intelligent stair lighting system.

This all in one solution, lights up your stairs automatically when you enter the staircase area. The system contains all you need to create impressive stair lights: LED strips, motion sensors, programmable controller and power supply for a quick and convenient installation.