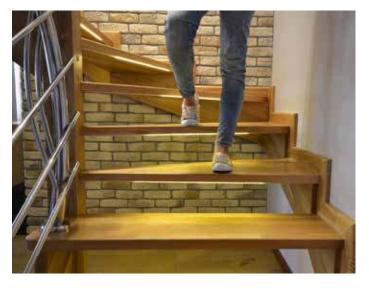

- · Adaptable and customisable options to match different types of stairs and surroundings.
- · Variety of options for step number and length
- The lighting effect makes the stairs an architectural feature of the space
- Programmable control unit to adjust the lighting conditions to your preferences and the needs of your environment
- · Lights turn on and off automatically when required

If you are looking to create a focal point for the home or office step up to our motion sensor-activated, intelligent stair lighting system.

This all in one solution, lights up your stairs automatically when you enter the staircase area. The system contains all you need to create impressive stair lights: LED strips, motion sensors, programmable controller and power supply for a quick and convenient installation.