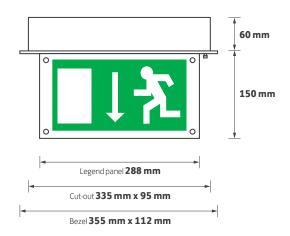

# LXS001 Datasheet

LED SIGNAGE - RECESSED





### **Features**

- Maintained or non-maintained operation
- ▶ 15 x High intensity LEDs for bright, even illumination of legend
- ▶ Double sided acrylic legend panels conform to requirements of EU signs directive
- Custom designed signage available
- Supplied with arrow down legend
- Self-test version available

## **Technical Drawing**



## Ordering Information

| Bezel Finish | Rated Duration | Recharge Time | Typical Lifetime | Model Ref. |
|--------------|----------------|---------------|------------------|------------|
| White        | 3 hr           | 24 hr         | 50,000 hr        | LXS001     |

## **Options**

Please select from the options below.

| Self-test upgrade              | /S    |
|--------------------------------|-------|
| Reversable left / right legend | LXSLR |