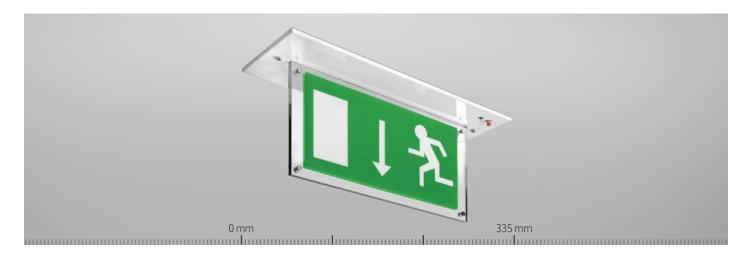

# LXS001 Datasheet

LED SIGNAGE - RECESSED





### **Features**

- Maintained or non-maintained operation
- ▶ 15 x High intensity LEDs for bright, even illumination of legend
- ▶ Double sided acrylic legend panels conform to requirements of EU signs directive
- Custom designed signage available
- Supplied with arrow down legend
- Self-test version available

## **Technical Drawing**



## Ordering Information

| Bezel Finish | Rated Duration | Recharge Time | Typical Lifetime | Model Ref. |
|--------------|----------------|---------------|------------------|------------|
| White        | 3 hr           | 24 hr         | 50,000 hr        | LXS001     |

## **Options**

Please select from the options below.

| Self-test upgrade              | /S    |
|--------------------------------|-------|
| Reversable left / right legend | LXSLR |