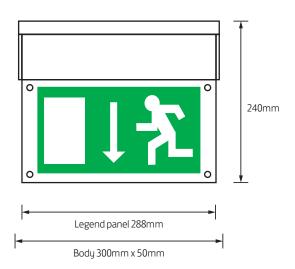

# LXS002 Datasheet

## LED SIGNAGE - CEILING MOUNT





#### **Features**

- Maintained or non-maintained operation
- ▶ 15 x High intensity LEDs for bright, even illumination of legend
- ▶ Double sided acrylic legend panels conform to requirements of EU signs directive
- Ceiling mounting bracket
- ► Compact lamp / gear housing compared with conventional light sources
- Self-test version available

### **Technical Drawing**



#### Ordering Information

| Model Ref. | Bezel Finish      | Rated Duration | Recharge Time | Typical Lifetime |
|------------|-------------------|----------------|---------------|------------------|
| LXS002     | Brushed Aluminium | 3hr            | 24hr          | 50,000hr         |

#### **Options**

Please select from the options below.

| /S    | Self-test upgrade              |  |  |
|-------|--------------------------------|--|--|
| LXSLR | Reversable left / right legend |  |  |