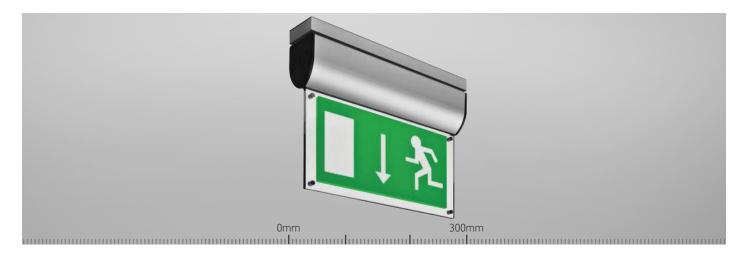

## LED SIGNAGE - CEILING MOUNT

#### **Features**

- Maintained or non-maintained operation
- ▶ 15 x High intensity LEDs for bright, even illumination of legend
- ▶ Double sided acrylic legend panels conform to requirements of EU signs directive
- Ceiling mounting bracket
- ► Compact lamp / gear housing compared with conventional light sources
- Self-test version available