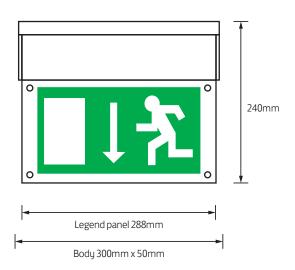

# LXS003 Datasheet

LED SIGNAGE - WALL MOUNT





#### **Features**

- Maintained or non-maintained operation
- ▶ 15 x High intensity LEDs for bright, even illumination of legend
- ▶ Double sided acrylic legend panels conform to requirements of EU signs directive
- Wall mounting bracket
- ▶ Compact lamp / gear housing compared with conventional light sources
- Self-test version available

## **Technical Drawing**



## Ordering Information

| Model Ref. | Bezel Finish      | Rated Duration | Recharge Time | Typical Lifetime |
|------------|-------------------|----------------|---------------|------------------|
| LXS003     | Brushed Aluminium | 3hr            | 24hr          | 50,000hr         |

#### **Options**

Please select from the options below.

| /S    | Self-test upgrade              |
|-------|--------------------------------|
| LXSLR | Reversable left / right legend |