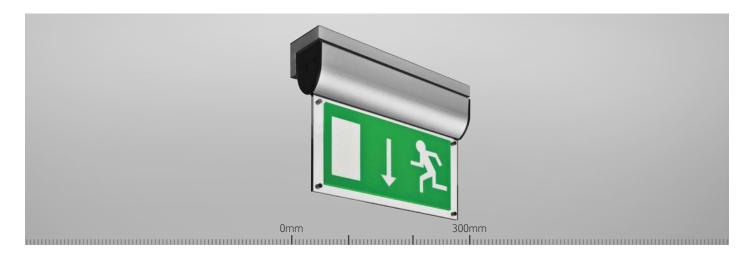

# LXS003 Datasheet

LED SIGNAGE - WALL MOUNT





#### **Features**

- Maintained or non-maintained operation
- ▶ 15 x High intensity LEDs for bright, even illumination of legend
- ▶ Double sided acrylic legend panels conform to requirements of EU signs directive
- Wall mounting bracket
- ▶ Compact lamp / gear housing compared with conventional light sources
- Self-test version available

## **Technical Drawing**



## Ordering Information

| Model Ref. | Bezel Finish      | Rated Duration | Recharge Time | Typical Lifetime |
|------------|-------------------|----------------|---------------|------------------|
| LXS003     | Brushed Aluminium | 3hr            | 24hr          | 50,000hr         |

#### **Options**

Please select from the options below.

| /S    | Self-test upgrade              |
|-------|--------------------------------