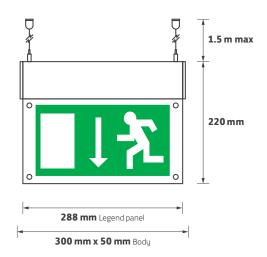

# LXS004 Datasheet

LED SIGNAGE - SUSPENDED





#### **Features**

- Maintained or non-maintained operation
- ▶ 15 x High intensity LEDs for bright, even illumination of legend
- ▶ Double sided acrylic legend panels conform to requirements of EU signs directive
- Wire suspension adjustable to 1.5 m drop
- Compact lamp / gear housing compared with conventional light sources
- Self-test version available

### **Technical Drawing**



## Ordering Information

| Brushed Aluminium | 3 hr           | 24 hr         | 50,000 hr        | LXS004     |  |
|-------------------|----------------|---------------|------------------|------------|--|
| Bezel Finish      | Rated Duration | Recharge Time | Typical Lifetime | Model Ref. |  |

### **Options**

Please select from the options below.

| /S    | Self-test upgrade              |
|-------|--------------------------------|
| LXSLR | Reversable left / right legend |