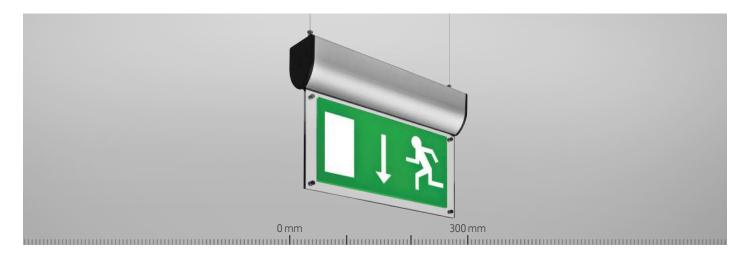

# LXS004 Datasheet

LED SIGNAGE - SUSPENDED





#### **Features**

- Maintained or non-maintained operation
- ▶ 15 x High intensity LEDs for bright, even illumination of legend
- ▶ Double sided acrylic legend panels conform to requirements of EU signs directive
- Wire suspension adjustable to 1.5 m drop
- Compact lamp / gear housing compared with conventional light sources
- Self-test version available

### **Technical Drawing**



## Ordering Information

| Brushed Aluminium | 3 hr           | 24 hr         | 50,000 hr        | LXS004     |  |
|-------------------|----------------|---------------|------------------|------------|--|
| Bezel Finish      | Rated Duration | Recharge Time | Typical Lifetime | Model Ref. |  |

### **Options**

Please select from the options below.

| /S    | Self-test upgrade              |
|-------|------