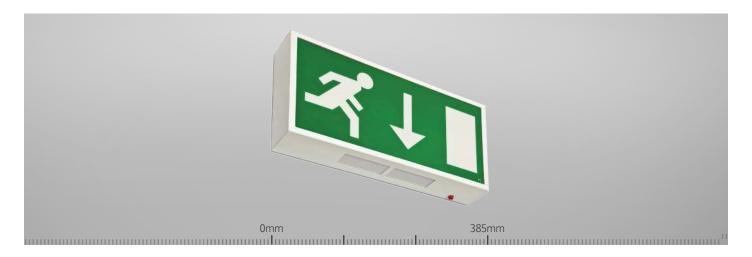

## LED SIGNAGE BOX - WALL MOUNT

#### **Features**

- 3 hour maintained operation
- ▶ 12 x High intensity LEDs for bright, even illumination of legend
- Screen printed opal polycarbonate legend panel conforms to requirements of EU signs directive
- Wall mounting bracket
- Self-test version available

### **Technical Drawing**