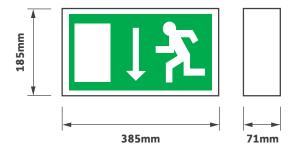

### **Technical Drawing**

### Ordering Information

| Model Ref. | Bezel Finish | Rated Duration | Recharge Time | Typical Lifetime |
|------------|--------------|----------------|---------------|------------------|
| LXS005     | White        | 3hr            | 24hr          | 50,000hr         |