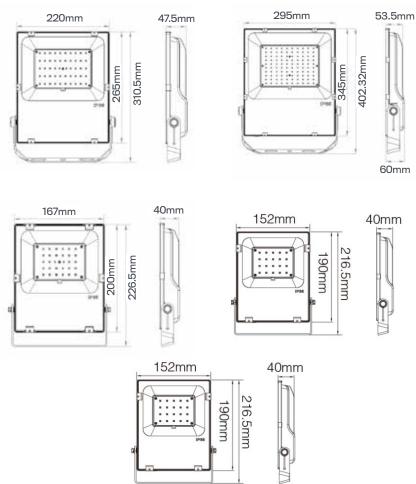

| Ordering Information |                    |
|----------------------|--------------------|
| Model No             | Description        |
| AL-FL010 RGB-CCT     | 10W FLOOD RGB-CCT  |
| AL-FL020 RGB-CCT     | 20W FLOOD RGB-CCT  |
| AL-FL030 RGB-CCT     | 30W FLOOD RGB-CCT  |
| AL-FL050 RGB-CCT     | 50W FLOOD RGB-CCT  |
| AL-FL0100 RGB-CCT    | 100W FLOOD RGB-CCT |