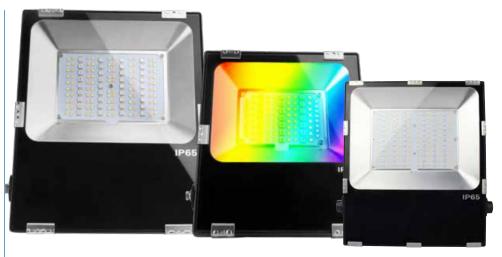

| Ordering Information |                    |
|----------------------|--------------------|
| Model No             | Description        |
| AL-FL010 RGB-CCT     | 10W FLOOD RGB-CCT  |
| AL-FL020 RGB-CCT     | 20W FLOOD RGB-CCT  |
| AL-FL030 RGB-CCT     | 30W FLOOD RGB-CCT  |
| AL-FL050 RGB-CCT     | 50W FLOOD RGB-CCT  |
| AL-FL0100 RGB-CCT    | 100W FLOOD RGB-CCT |