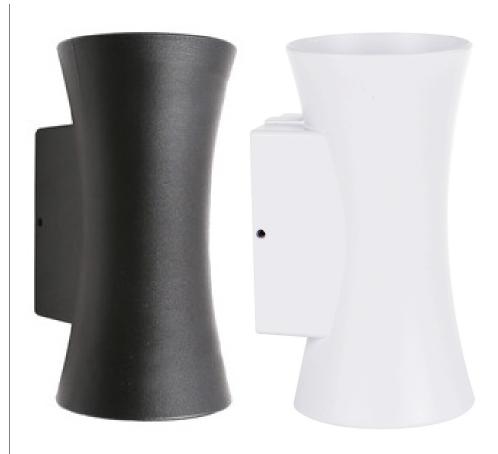

## KEY FEATURES

· Material: Die-casting Aluminum Housing

 $\cdot$  Finished Color: Matt Black, Matt White

· Dimension: 90\*102\*180 mm

· Input Voltage: AC220-240V, 50Hz

· LED Source: LED COB

· Power:2\*5watts

| Ordering Information |                                      |
|----------------------|--------------------------------------|
| Model No             | Description                          |
| AL-SAV-WH            | LED Up/Down Light 2x4.5W White 4000K |
| AL-SAV-BK            | LED Up/Down Light 2x4.5W Black 4000K |
| AL-SAV-WH-3K         | LED Up/Down Light 2x4.5W White 3000K |
| AL-SAV-BK-3K         | LED Up/Down Light 2x4.5W Black 3000K |