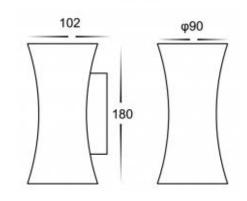

## KEY FEATURES

· Material: Die-casting Aluminum Housing

 $\cdot$  Finished Color: Matt Black, Matt White

· Dimension: 90\*102\*180 mm

· Input Voltage: AC220-240V, 50Hz

· LED Source: LED COB

· Power:2\*5watts