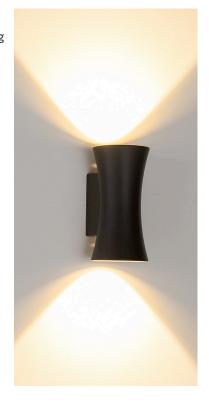

## KEY FEATURES

· Material: Die-casting Aluminum Housing

 $\cdot$  Finished Color: Matt Black, Matt White

· Dimension: 90\*102\*180 mm

· Input Voltage: AC220-240V, 50Hz

· LED Source: LED COB

· Power:2\*5watts