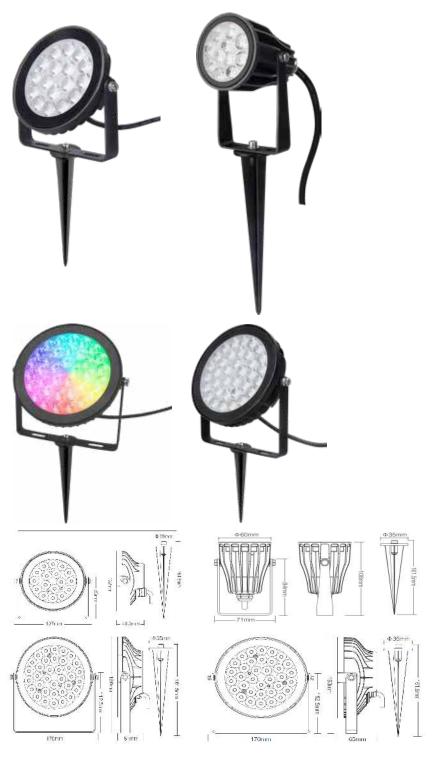

| Specification             |                                                                                       |
|---------------------------|---------------------------------------------------------------------------------------|
| Power:                    | 6W/9W/15W/25W                                                                         |
| Voltage:                  | DC24V (AL-SP9)<br>AC100-240V<br>50/60Hz (AL-SP6<br>RGB, AL-SP15,<br>AL-SP25)          |
| Work<br>Temperature:      | -2 0~60°C                                                                             |
| Color<br>Temperature:     | 2700K~6500K                                                                           |
| Luminous Flux:            | AL-SP6 = 420LM,<br>AL-SP9 = 700LM,<br>AL-SP15 =<br>1200LM, AL-<br>SP25 = 1700LM       |
| Luminous<br>Efficiency:   | AL-SP6 =<br>70LM/W , AL-SP9<br>= 80LM/W, AL-<br>SP15 = 80LM/W,<br>AL-SP25 =<br>70LM/W |
| CRI:                      |                                                                                       |
| Lifespan:                 |                                                                                       |
| Beam Angle:               | AL-SP9 , AL-<br>SP15, AL-SP25 =<br>15° AL-SP6 = 25°                                   |
| Illumination<br>distance: | AL-SP9, AL-<br>SP15, AL-SP6 =<br>>10m AL-SP25<br>= 15m                                |
| IP Rate:                  | IP66                                                                                  |
| RF:                       | 2.4GHz                                                                                |
| Transmitting power:       | 6dBm                                                                                  |
| Control<br>Distance:      | 30m                                                                                   |

| Ordering Information |                        |
|----------------------|------------------------|
| Model No             | Description            |
| AL-SP6 RGB-CCT       | 6W SPIKE RGB-CCT       |
| AL-SP9 RGB-CCT       | 9W SPIKE/SPOT RGB-CCT  |
| AL-SP15 RGB-CCT      | 15W SPIKE/SPOT RGB-CCT |
| AL-SP25 RGB-CCT      | 25W SPIKE/SPOT RGB-CCT |