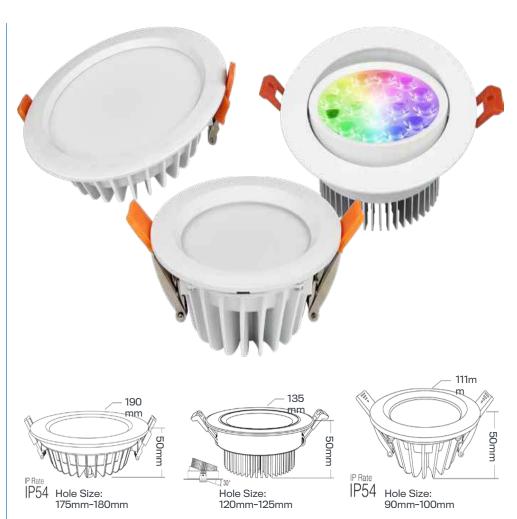

## IP20/54 DOWNLIGHT

Smart water-resistant downlights 2.4GHz RF remote controllable, control distance within 30 meters Dimmable & colour temperature adjustable colour changing & saturation. Can be controlled

with a Smartphone APP control, long-distance control (2.4GHz gateway is required) Support third party voice control such as Alexa (2.4GHz gateway is required). There is also a tiltable version available AL-DLIP9T

## IP**20/54**