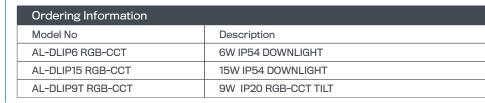

## IP20/54 DOWNLIGHT

Smart water-resistant downlights 2.4GHz RF remote controllable, control distance within 30 meters Dimmable & colour temperature adjustable colour changing & saturation. Can be controlled

with a Smartphone APP control, long-distance control (2.4GHz gateway is required) Support third party voice control such as Alexa (2.4GHz gateway is required). There is also a tiltable version available AL-DLIP9T