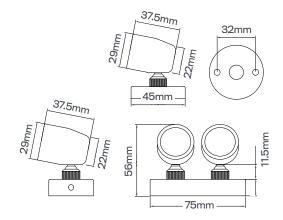

| Specification             |                                |  |  |
|---------------------------|--------------------------------|--|--|
| LED Light source          | High Power LED                 |  |  |
| Light Color               | WH, WW                         |  |  |
| Material                  | SUS316                         |  |  |
| Optics                    | S20° / F60°                    |  |  |
| Power                     | 1W/2W                          |  |  |
| Power supply              | 350mA                          |  |  |
| Dimension                 | N/A                            |  |  |
| Weight                    | N/A                            |  |  |
| IP Rating                 | IP65                           |  |  |
| Approvals                 | CE,RoHS,IP                     |  |  |
| Ambient temperature       | -20°C ~ +45°C                  |  |  |
| Average life              | 50,000 Hrs                     |  |  |
| Accessories<br>(optional) | N/A                            |  |  |
| Applications              | Indoor /Outdoor /<br>Landscape |  |  |