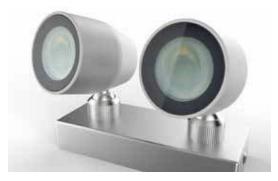

## KEY FEATURES

Miniature display light featuring 316 Stainless Steel construction rated to IP65 making this product suitable for both interior and exterior applications. The product is directional and thus perfect for lighting focal features on the wall or within display cabinets. Tempered glass. Incorporates an integrated CREE USA LED white chipset powered at 1W or 2W. Low energy, no maintenance solution.

| Ordering Information |           |        |                       |
|----------------------|-----------|--------|-----------------------|
| Model No             | LED Brand | Colour | Description           |
| AL-102-1 4K          | CREE      | WH     | 1X1W WH 20* WALL IP65 |
| AL-102-1 3K          | CREE      | ww     | 1X1W WW 20* WALL IP65 |
| AL-102-2 4K          | CREE      | WH     | 2X1W WH 20* WALL IP65 |
| AL-102-2 3K          | CREE      | WH     | 2X1W WW 20* WALL IP65 |