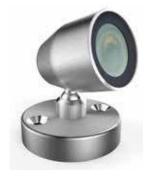

## KEY FEATURES

Miniature display light featuring 316 Stainless Steel construction rated to IP65 making this product suitable for both interior and exterior applications. The product is directional and thus perfect for lighting focal features on the wall or within display cabinets. Tempered glass. Incorporates an integrated CREE USA LED white chipset powered at 1W or 2W. Low energy, no maintenance solution.

| Ordering Information |           |        |                       |
|----------------------|-----------|--------|-----------------------|
| Model No             | LED Brand | Colour | Description           |
| AL-102-1 4K          | CREE      | WH     | 1X1W WH 20* WALL IP65 |
| AL-102-1 3K          | CREE      | ww     | 1X1W WW 20* WALL IP65 |
| AL-102-2 4K          | CREE      | WH     | 2X1W WH 20* WALL IP65 |
| AL-102-2 3K          | CREE      | WH     | 2X1W WW 20* WALL IP65 |