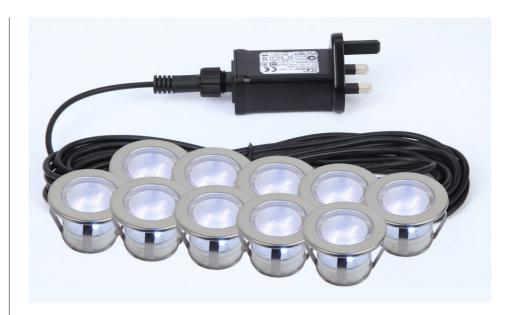

## KEY FEATURES

SS304 Stainless Steel construction 10 light deck kit rated to IP67. Available in 4K White, Blue and RGB. When combined with the optional AuraSMART AL-RM8Z Remote and AL-WAPP Controller you gain full remote smart capabilities. Perfect for outdoor decking and landscapes.

| Ordering Information |       |          |                                                                                              |
|----------------------|-------|----------|----------------------------------------------------------------------------------------------|
| Model No             | Lumen | Colour   | Description                                                                                  |
| AL-DECK15R-4K        | 46    | 4K White | DECK-KIT IP67 15mm ROUND WHITE<br>LED DECK LIGHT IN STAINLESS STEEL<br>46 LUMEN 4000K        |
| AL-DECK30R-4K        | 90    | 4K White | DECK-KIT IP67 30mm WHITE ROUND<br>LED DECK LIGHT IN STAINLESS STEEL<br>90 LUMEN 4000K        |
| AL-DECK15R-BLUE      | 46    | Blue     | DECK-KIT IP67 15mm BLUE ROUND<br>LED DECK LIGHT IN STAINLESS<br>STEEL 46 LUMEN               |
| AL-DECK45R-RGB       | 180   | RGB      | DECK-KIT IP67 45mm RGB COLOUR<br>CHANGE ROUND LED DECK LIGHT IN<br>STAINLESS STEEL 180 LUMEN |