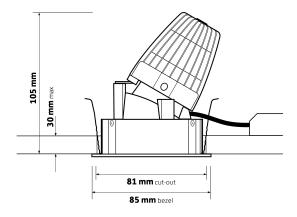

| Specification         |                           |  |
|-----------------------|---------------------------|--|
| Power:                | 8W                        |  |
| Voltage:              | AC 220-240V               |  |
| Work<br>Temperature:  | <b>-25</b> ℃ <b>~35</b> ℃ |  |
| Color<br>Temperature: | 3000K                     |  |
| CRI:                  | 80                        |  |
| Weight:               | 0.3g                      |  |
| IP Rate:              | IP44 Front IP20 Rear      |  |
| Warranty:             | 5 Years                   |  |





## KEY FEATURES

- Low glare architectural wall wash
- Discreet minimal bezel, die-cast from pure aluminium
- Matt black darklight ba e, developed to minimise glare
- Fitted with an integral IP44 protective lens as standard
- Precision moulded 40° reflector
- Tridonic LED engine and driver system
- Excellent thermally optimised 24 super-fin die-cast heatsink
- Short circuit, overload and temperature protection

| Ordering Information |        |       |        |                    |
|----------------------|--------|-------|--------|--------------------|
| Model No             | Lumens | Power | Colour | Colour Temperature |
| AL-6262-002-3K       | 675    | 6.5W  | 830    | 3000K              |