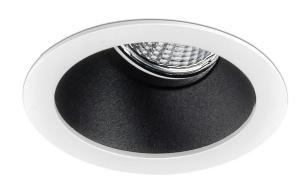

## KEY FEATURES

- Low glare architectural wall wash
- Discreet minimal bezel, die-cast from pure aluminium
- Matt black darklight ba e, developed to minimise glare
- Fitted with an integral IP44 protective lens as standard
- Precision moulded 40° reflector
- Tridonic LED engine and driver system
- Excellent thermally optimised 24 super-fin die-cast heatsink
- Short circuit, overload and temperature protection