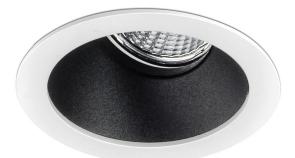

## KEY FEATURES

- Low glare architectural wall wash
- Discreet minimal bezel, die-cast from pure aluminium
- Matt black darklight ba e, developed to minimise glare
- Fitted with an integral IP44 protective lens as standard
- Precision moulded 40° reflector
- Tridonic LED engine and driver system
- Excellent thermally optimised 24 super-fin die-cast heatsink
- Short circuit, overload and temperature protection