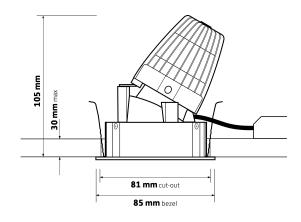

| Specification         |                      |  |  |
|-----------------------|----------------------|--|--|
| Power:                | 10W                  |  |  |
| Voltage:              | AC 220-240V          |  |  |
| Work<br>Temperature:  | <b>-25℃~25℃</b>      |  |  |
| Color<br>Temperature: | 2700K                |  |  |
| CRI:                  | 90                   |  |  |
| Weight:               | 0.3g                 |  |  |
| IP Rate:              | IP44 Front IP20 Rear |  |  |
| Warranty:             | 5 Years              |  |  |





## KEY FEATURES

- Low glare architectural wall wash
- Discreet minimal bezel, die-cast from pure aluminium
- Matt black darklight ba e, developed to minimise glare
- Fitted with an integral IP44 protective lens as standard
- Precision moulded 40° reflector
- Tridonic LED engine and driver system
- Excellent thermally optimised 24 super-fin die-cast heatsink
- Short circuit, overload and temperature protection

| Ordering Information |        |       |        |                    |  |
|----------------------|--------|-------|--------|--------------------|--|
| Model No             | Lumens | Power | Colour | Colour Temperature |  |
| AL-6262-004-2.7K     | 850    | 10W   | 927    | 2700K              |  |



WARRANTY: **5 YEARS**