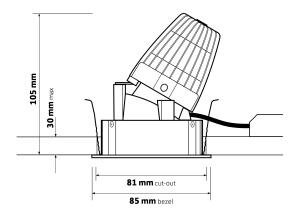

| Specification         |                           |
|-----------------------|---------------------------|
| Power:                | 8W                        |
| Voltage:              | AC 220-240V               |
| Work<br>Temperature:  | <b>-25</b> ℃ <b>~35</b> ℃ |
| Color<br>Temperature: | 4000K                     |
| CRI:                  | 80                        |
| Weight:               | 0.3g                      |
| IP Rate:              | IP44 Front IP20 Rear      |
| Warranty:             | 5 Years                   |





## KEY FEATURES

- Low glare architectural wall wash
- Discreet minimal bezel, die-cast from pure aluminium
- Matt black darklight ba e, developed to minimise glare
- Fitted with an integral IP44 protective lens as standard
- Precision moulded 40° reflector
- Tridonic LED engine and driver system
- Excellent thermally optimised 24 super-fin die-cast heatsink
- Short circuit, overload and temperature protection

| Ordering Information |        |       |        |                    |  |
|----------------------|--------|-------|--------|--------------------|--|
| Model No             | Lumens | Power | Colour | Colour Temperature |  |
| AL-6262-003-4K       | 800    | 6.5W  | 840    | 4000K              |  |