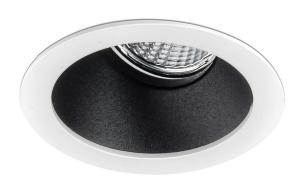

## KEY FEATURES

- Low glare architectural wall wash
- Discreet minimal bezel, die-cast from pure aluminium
- Matt black darklight ba e, developed to minimise glare
- Fitted with an integral IP44 protective lens as standard
- Precision moulded 40° reflector
- Tridonic LED engine and driver system
- Excellent thermally optimised 24 super-fin die-cast heatsink
- Short circuit, overload and temperature protection