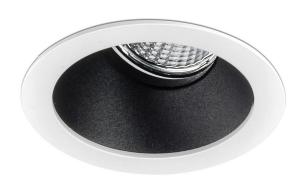

## KEY FEATURES

- Low glare architectural wall wash
- Discreet minimal bezel, die-cast from pure aluminium
- Matt black darklight ba e, developed to minimise glare
- Fitted with an integral IP44 protective lens as standard
- Precision moulded 40° reflector
- Tridonic LED engine and driver system
- Excellent thermally optimised 24 super-fin die-cast heatsink
- Short circuit, overload and temperature protection