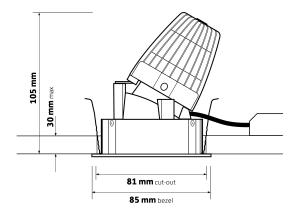

| Specification         |             |  |  |
|-----------------------|-------------|--|--|
| Power:                | 8W          |  |  |
| Voltage:              | AC 220-240V |  |  |
| Work<br>Temperature:  | -25℃ ~35℃   |  |  |
| Color<br>Temperature: | 2700K       |  |  |
| CRI:                  | 90          |  |  |
| Weight:               | 0.3g        |  |  |
| IP Rate:              | IP44        |  |  |
| Warranty:             | 5 Years     |  |  |





## KEY FEATURES

- Low glare architectural wall wash
- Discreet minimal bezel, die-cast from pure aluminium
- Matt black darklight ba e, developed to minimise glare
- Fitted with an integral IP44 protective lens as standard
- Precision moulded 40° reflector
- Tridonic LED engine and driver system
- Excellent thermally optimised 24 super-fin die-cast heatsink
- Short circuit, overload and temperature protection

| Ordering Information |        |       |        |                    |  |
|----------------------|--------|-------|--------|--------------------|--|
| Model No             | Lumens | Power | Colour | Colour Temperature |  |
| AL-6262-001-2.7K     | 600    | 8W    | 927    | 2700K              |  |