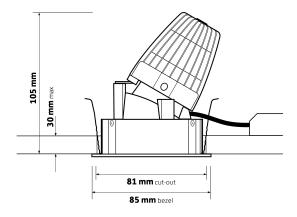

| Specification         |                      |  |
|-----------------------|----------------------|--|
| Power:                | 8W                   |  |
| Voltage:              | AC 220-240V          |  |
| Work<br>Temperature:  | -25℃ ~25℃            |  |
| Color<br>Temperature: | 3000K                |  |
| CRI:                  | 80                   |  |
| Weight:               | 0.3g                 |  |
| IP Rate:              | IP44 Front IP20 Rear |  |
| Warranty:             | 5 Years              |  |





## KEY FEATURES

- Low glare architectural wall wash
- Discreet minimal bezel, die-cast from pure aluminium
- Matt black darklight ba e, developed to minimise glare
- Fitted with an integral IP44 protective lens as standard
- Precision moulded 40° reflector
- Tridonic LED engine and driver system
- Excellent thermally optimised 24 super-fin die-cast heatsink
- Short circuit, overload and temperature protection

| Ordering Information |        |       |        |                    |
|----------------------|--------|-------|--------|--------------------|
| Model No             | Lumens | Power | Colour | Colour Temperature |
| AL-6262-005-2.7K     | 850    | 8W    | 830    | 3000K              |