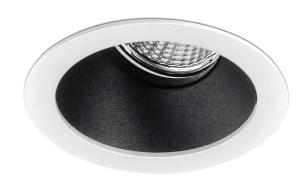

## KEY FEATURES

- Low glare architectural wall wash
- Discreet minimal bezel, die-cast from pure aluminium
- Matt black darklight ba e, developed to minimise glare
- Fitted with an integral IP44 protective lens as standard
- Precision moulded 40° reflector
- Tridonic LED engine and driver system
- Excellent thermally optimised 24 super-fin die-cast heatsink
- Short circuit, overload and temperature protection