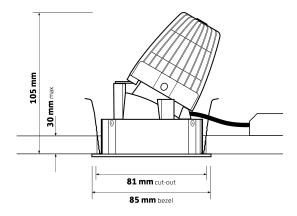

| Specification         |                           |  |
|-----------------------|---------------------------|--|
| Power:                | 8W                        |  |
| Voltage:              | AC 220-240V               |  |
| Work<br>Temperature:  | <b>-25</b> ℃ <b>~25</b> ℃ |  |
| Color<br>Temperature: | 4000K                     |  |
| CRI:                  | 80                        |  |
| Weight:               | 0.3g                      |  |
| IP Rate:              | IP44 Front IP20 Rear      |  |
| Warranty:             | 5 Years                   |  |





## KEY FEATURES

- Low glare architectural wall wash
- Discreet minimal bezel, die-cast from pure aluminium
- Matt black darklight ba e, developed to minimise glare
- Fitted with an integral IP44 protective lens as standard
- Precision moulded 40° reflector
- Tridonic LED engine and driver system
- Excellent thermally optimised 24 super-fin die-cast heatsink
- Short circuit, overload and temperature protection

| Ordering Information |        |       |        |                    |  |
|----------------------|--------|-------|--------|--------------------|--|
| Model No             | Lumens | Power | Colour | Colour Temperature |  |
| AL-6262-005-2.7K     | 900    | 8W    | 840    | 4000K              |  |