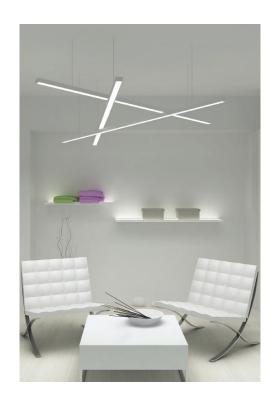

## **Features**

DLS1.0, a special local auxiliary lighting system, can be widely used in various interior decoration scenarios and local light spaces. A touch of auxiliary decorative lighting in addition to the basic lighting creates different atmospheres and visual enjoyment.

Embellish life with light that follows you whenever you go.

- "Dots-free"lighting
   Perfect homogenous lighting.
- Various diffuser options
   Several options of diffusers. In various shapes and light distribution plans Complete with everything needed
- 3、 "Two" end caps
  Two options of end cap for two ways of wire outgoing, Close-fitting design without screws
  makes installation much easier
- 4. Various installation methods
   A wide range of installation accessories wider applications
- 5、 "One" cut Consistent length between diffuser and profile
- 6. Smart control for unlimited possibilities
  Perfectly match the profiles like customized, Control by hand sweep or touching