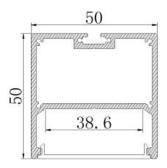

## **Standard Configuration**

| Picture | ltem      | Parameter                                                                                                                                       | Model        |
|---------|-----------|-------------------------------------------------------------------------------------------------------------------------------------------------|--------------|
|         | ①Profile  | Material: AL6063-T5  Profile weight: 1.218kg/m  Size: L2500*W50*H50mm  Surface processing: Anodizing                                            | /            |
|         | ②Cover    | Type: Frosted diffuser Material: PC Light transmittance: 85% Size: L2500*W44.7*H6.1mm (shrink) 0.8mm/m when the temperature rises (drops) 10°C. | /            |
|         | ③End caps | Size: L50*W50*H12mm                                                                                                                             | AL-EC-LS5050 |