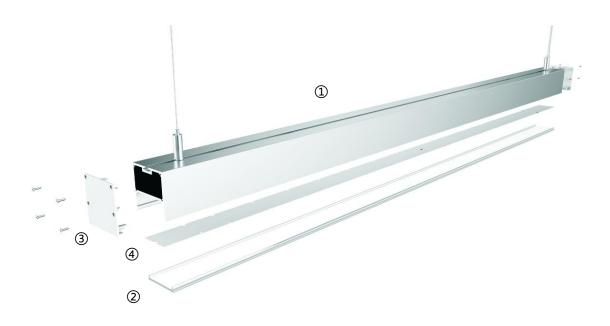

## **Standard Configuration**

| Picture | ltem      | Parameter                                                                                                                                       | Model        |
|---------|-----------|-------------------------------------------------------------------------------------------------------------------------------------------------|--------------|
|         | ①Profile  | Material: AL6063-T5  Profile weight: 1.218kg/m  Size: L2500*W50*H50mm  Surface processing: Anodizing                                            | /            |
|         | ②Cover    | Type: Frosted diffuser Material: PC Light transmittance: 85% Size: L2500*W44.7*H6.1mm (shrink) 0.8mm/m when the temperature rises (drops) 10°C. | /            |
|         | ③End caps | Size: L50*W50*H12mm                                                                                                                             | AL-EC-LS5050 |