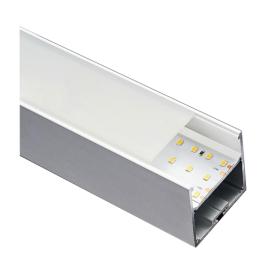

## **Standard Configuration**

| Picture | ltem      | Parameter                                                                                                                                       | Model        |
|---------|-----------|-------------------------------------------------------------------------------------------------------------------------------------------------|--------------|
|         | ①Profile  | Material: AL6063-T5  Profile weight: 1.218kg/m  Size: L2500*W50*H50mm  Surface processing: Anodizing                                            | /            |
|         | ②Cover    | Type: Frosted diffuser Material: PC Light transmittance: 85% Size: L2500*W44.7*H6.1mm (shrink) 0.8mm/m when the temperature rises (drops) 10°C. | /            |
|         | ③End caps | Size: L50*W50*H12mm                                                                                                                             | AL-EC-LS5050 |